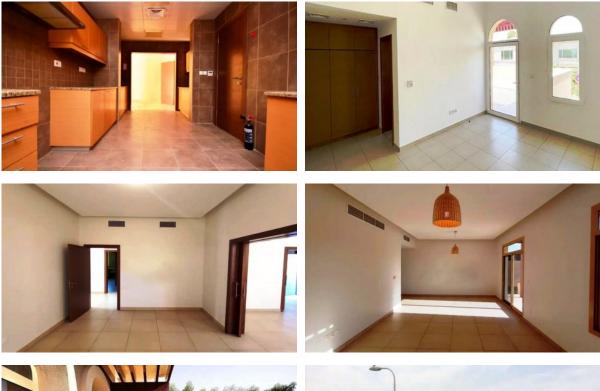

|                      |                           |

## INDOOR FACILITIES

| ٠ | Child-friendly | • | Restaurant | ٠ | Cafe | • | SPA centre |
|---|----------------|---|------------|---|------|---|------------|
| • | Fitness room   |   |            |   |      |   |            |

#### OUTDOOR FEATURES

| • | Barbecue area   | • | CCTV                  | • | Security                | • | Children's playground |
|---|-----------------|---|-----------------------|---|-------------------------|---|-----------------------|
| • | Children's pool | • | Landscaped green area | • | Transport accessibility | • | Electric generator    |
| • | Car park        | • | Garden                | • | Common area with pool   | • | Sports ground         |

Shop

# PHOTO GALLERY

-AX-