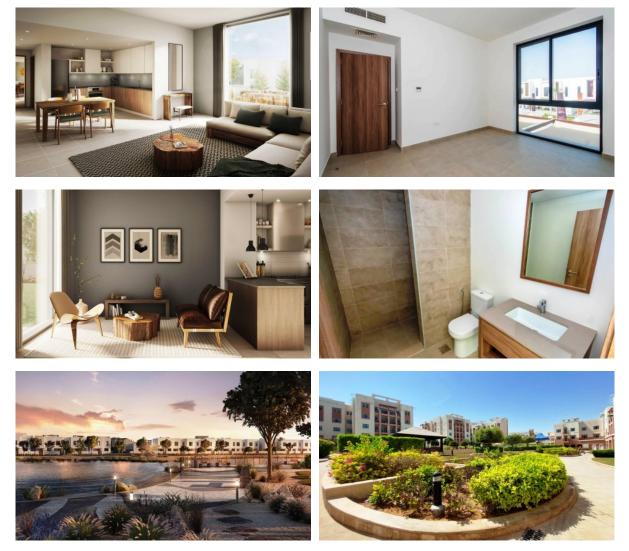

|                      |   |                               |
| IN | DOOR FACILITIES          |   |                           |   |                      |   |                               |
| •  | Child-friendly           | • | Cafe                      | • | Recreation area      |   |                               |

## OUTDOOR FEATURES

| • | Barbecue area         | ٠ | CCTV                    | • | Security      | • | Children's playground |
|---|-----------------------|---|-------------------------|---|---------------|---|-----------------------|
| • | Landscaped green area | • | Transport accessibility | ٠ | Park          | • | Garden                |
| • | Swimming pool         | • | Basketball court        | • | Sports ground | • | Shop                  |

#### PHOTO GALLERY

-AX-