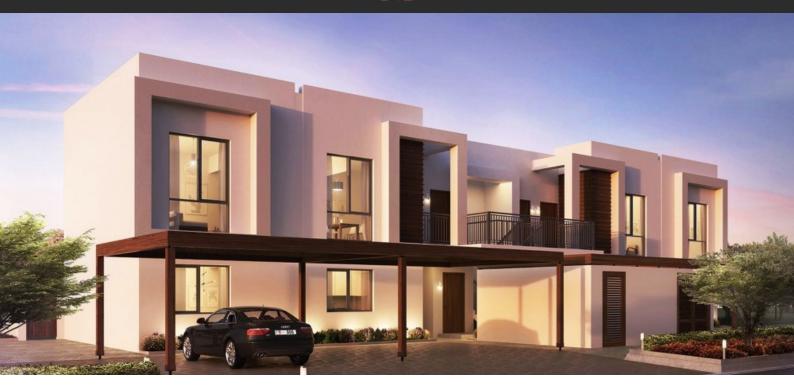

# AL GHADEER 2

AED 400 000 - 2 300 000

## PARAMETERS

City Abu Dhabi
Type Development
Bedrooms , 1, 2, 3, 4
To sea 22000 m
Completion date I quarter, 2021





#### PROPERTY FEATURES

#### **LOCATION**

Close to the countryside
 Close to the kindergarten
 Prestigious district
 Environmentally pristine area

Park/garden view
 Street view

#### **FEATURES**

Balcony
 Terrace
 Premium class
 New development project

Completed project

#### **INDOOR FACILITIES**

Child-friendly
 Cafe
 Recreation area

#### **OUTDOOR FEATURES**

Barbecue area • CCTV • Security • Children's playground

Landscaped green area
 Transport accessibility
 Park
 Garden

Swimming pool
 Basketball court
 Sports ground
 Shop



### PHOTO GALLERY