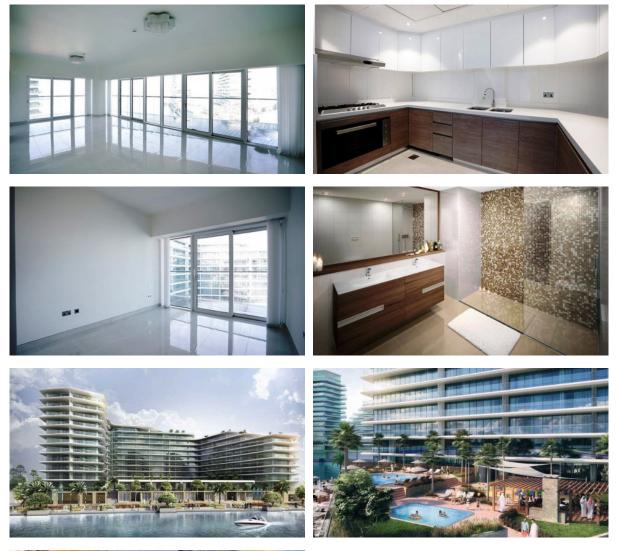

# PARAMETERS

| City            |  |
|-----------------|--|
| Туре            |  |
| Development     |  |
| Living space    |  |
| To sea          |  |
| Completion date |  |

Abu Dhabi Apartment AL HADEEL 128 m<sup>2</sup> 50 m IV quarter, 2017

## LOCATION

| Close to the beach | • | Close to the bus stop | • | Close to shopping malls | • | Prestigious district |
|--------------------|---|-----------------------|---|-------------------------|---|----------------------|
| Sea nearby         | • | Sea view              | • | City view               | ٠ | Street view          |
| Beautiful view     |   |                       |   |                         |   |                      |
| FEATURES           |   |                       |   |                         |   |                      |
| FEATURES           |   |                       |   |                         |   |                      |
| Balcony            | • | Terrace               | • | Premium class           | • | Completed project    |
| INDOOR FACILITIES  |   |                       |   |                         |   |                      |
| Child-friendly     | • | Recreation area       |   |                         |   |                      |
|                    |   |                       |   |                         |   |                      |
| OUTDOOR FEATURES   |   |                       |   |                         |   |                      |
| • CCTV             | • | Security              | • | Children's playground   | • | Children's pool      |
| Swimming pool      | ٠ | Sports ground         |   |                         |   |                      |

## PHOTO GALLERY

-**M**-