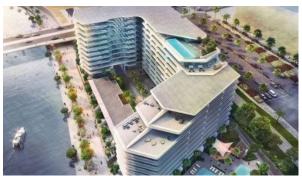

# APARTMENT 2 BEDROOMS IN AL HADEEL, AL RAHA BEACH (271) AED 1 750 000

### **PARAMETERS**

City Abu Dhabi
Type Apartment
Development AL HADEEL
Floor plan AL HADEEL 127SQM
Living space 127 m²
To sea 50 m
Completion date IV quarter, 2017



#### PROPERTY FEATURES

### **LOCATION**

Close to the beach

Close to the bus stop

Close to shopping malls

Prestigious district

Sea nearby

Sea view

City view

Street view

Beautiful view

### **FEATURES**

Balcony

Terrace

Premium class

Completed project

#### **INDOOR FACILITIES**

Child-friendly

Recreation area

### **OUTDOOR FEATURES**

CCTV

Security

Children's playground

Children's pool

Swimming pool

Sports ground



## PHOTO GALLERY