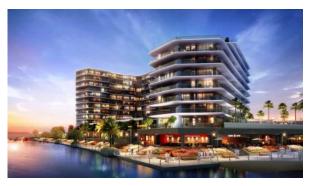

# APARTMENT 2 BEDROOMS IN AL HADEEL, AL RAHA BEACH (271) AED 1 750 000

### **PARAMETERS**

City Abu Dhabi
Type Apartment
Development AL HADEEL
Floor plan AL HADEEL 127SQM
Living space 127 m²
To sea 50 m
Completion date IV quarter, 2017



#### PROPERTY FEATURES

### **LOCATION**

Close to the beach

Close to the bus stop

Close to shopping malls

Prestigious district

Sea nearby

Sea view

City view

Street view

Beautiful view

### **FEATURES**

Balcony

Terrace

Premium class

Completed project

#### **INDOOR FACILITIES**

Child-friendly

Recreation area

### **OUTDOOR FEATURES**

CCTV

Security

Children's playground

Children's pool

Swimming pool

Sports ground



## PHOTO GALLERY