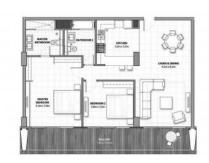

### **PARAMETERS**

City Abu Dhabi
Type Apartment
Development AL HADEEL
Floor plan AL HADEEL 127SQM
Living space 127 m²
To sea 50 m
Completion date IV quarter, 2017

## PHOTO GALLERY