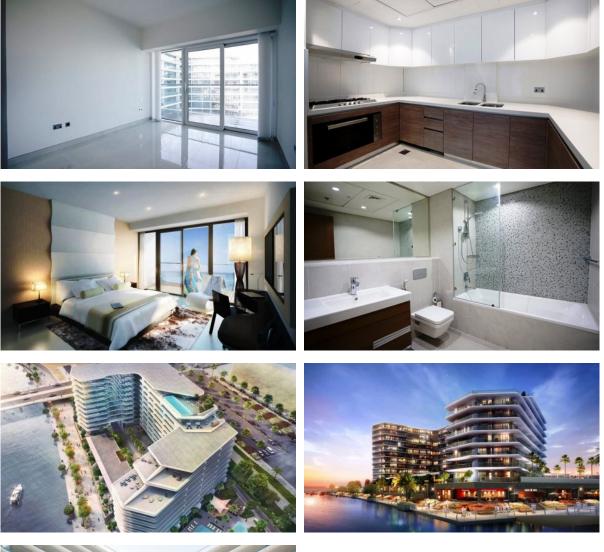

|
| Balcony            | • | Terrace               | • | Premium class           | • | Completed project    |
| INDOOR FACILITIES  |   |                       |   |                         |   |                      |
| Child-friendly     | • | Recreation area       |   |                         |   |                      |
|                    |   |                       |   |                         |   |                      |
| OUTDOOR FEATURES   |   |                       |   |                         |   |                      |
| • CCTV             | • | Security              | • | Children's playground   | • | Children's pool      |
| Swimming pool      | ٠ | Sports ground         |   |                         |   |                      |

## PHOTO GALLERY

-**M**-