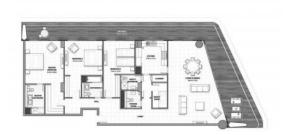

### **PARAMETERS**

City Abu Dhabi
Type Apartment
Development AL HADEEL
Floor plan AL HADEEL 252SQM
Living space 252 m²
To sea 50 m
Completion date IV quarter, 2017

## PHOTO GALLERY