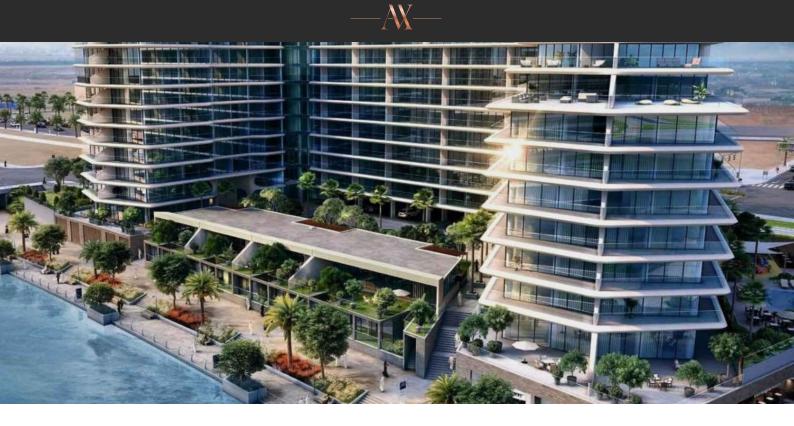

# AL HADEEL AED 1 250 000 - 3 600 000

## PARAMETERS

| City            |  |
|-----------------|--|
| Туре            |  |
| Bedrooms        |  |
| To sea          |  |
| Completion date |  |

Abu Dhabi Development 1, 2, 3 50 m IV quarter, 2017

### LOCATION

| Close to the beach | • | Close to the bus stop | • | Close to shopping malls | • | Prestigious district |
|--------------------|---|-----------------------|---|-------------------------|---|----------------------|
| Sea nearby         | • | Sea view              | • | City view               | ٠ | Street view          |
| Beautiful view     |   |                       |   |                         |   |                      |
| FEATURES           |   |                       |   |                         |   |                      |
| FEATURES           |   |                       |   |                         |   |                      |
| Balcony            | • | Terrace               | • | Premium class           | • | Completed project    |
| INDOOR FACILITIES  |   |                       |   |                         |   |                      |
| Child-friendly     | • | Recreation area       |   |                         |   |                      |
|                    |   |                       |   |                         |   |                      |
| OUTDOOR FEATURES   |   |                       |   |                         |   |                      |
| • CCTV             | • | Security              | • | Children's playground   | • | Children's pool      |
| Swimming pool      | ٠ | Sports ground         |   |                         |   |                      |