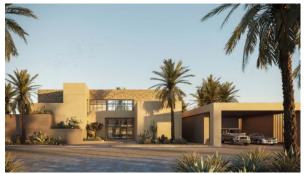

# VILLA 4 BEDROOMS IN AL JURF GARDENS, GHANTOOT (185) AED 3 300 000

## PARAMETERS

| City            | Abu Dhabi        |
|-----------------|------------------|
| District        | Ghantoot         |
| Туре            | Villa            |
| Development     | AL JURF GARDENS  |
| Living space    | 419 m²           |
| To sea          | 100 m            |
| Completion date | II quarter, 2022 |
|                 |                  |

### LOCATION

| Close to the beach    | • | Countryside                   | • | Close to schools           | • | Close to the kindergarten |
|-----------------------|---|-------------------------------|---|----------------------------|---|---------------------------|
| Prestigious district  | • | Environmentally pristine area | • | Direct access to the beach | • | Sea nearby                |
| • Sea view            | • | Park/garden view              | ٠ | Panoramic view             |   |                           |
| FEATURES              |   |                               |   |                            |   |                           |
| Terrace               | • | Private pool                  |   |                            |   |                           |
| INDOOR FACILITIES     |   |                               |   |                            |   |                           |
| Child-friendly        | ٠ | Kindergarten                  | ٠ | Restaurant                 | • | Cafe                      |
| Healthcare facilities | • | Fitness room                  | ٠ | Private parking            | • | Marina                    |
| OUTDOOR FEATURES      |   |                               |   |                            |   |                           |
| • CCTV                | • | Security                      | • | School                     | • | Car park                  |