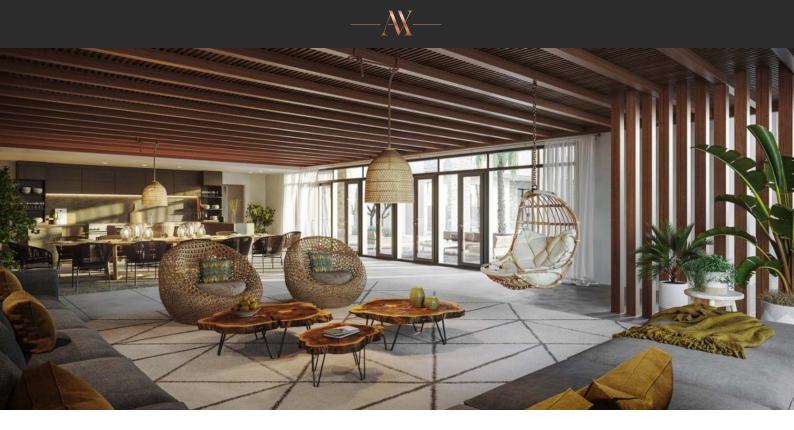

# VILLA 4 BEDROOMS IN AL JURF GARDENS, GHANTOOT (185) AED 3 300 000

## PARAMETERS

| City            | Abu Dhabi        |
|-----------------|------------------|
| District        | Ghantoot         |
| Туре            | Villa            |
| Development     | AL JURF GARDENS  |
| Living space    | 419 m²           |
| To sea          | 100 m            |
| Completion date | II quarter, 2022 |
|                 |                  |



#### PROPERTY FEATURES

AX

### LOCATION

| Close to the beach    | • | Countryside                   | • | Close to schools           | • | Close to the kindergarten |
|-----------------------|---|-------------------------------|---|----------------------------|---|---------------------------|
| Prestigious district  | • | Environmentally pristine area | •