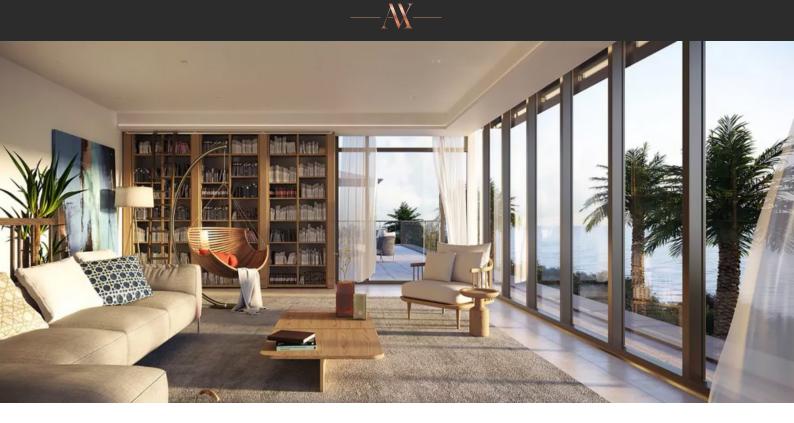

# VILLA 5 BEDROOMS IN AL JURF GARDENS, GHANTOOT (984) AED 6 800 000

## PARAMETERS

| City            | Abu Dhabi        |
|-----------------|------------------|
| District        | Ghantoot         |
| Туре            | Villa            |
| Development     | AL JURF GARDENS  |
| Living space    | 542 m²           |
| To sea          | 100 m            |
| Completion date | II quarter, 2022 |
|                 |                  |



#### PROPERTY FEATURES

AX

## LOCATION

| Close to the beach    | • | Countryside                   | • | Close to schools           | • | Close to the kindergarten |
|-----------------------|---|-------------------------------|---|----------------------------|---|---------------------------|
| Prestigious district  | • | Environmentally pristine area | • |