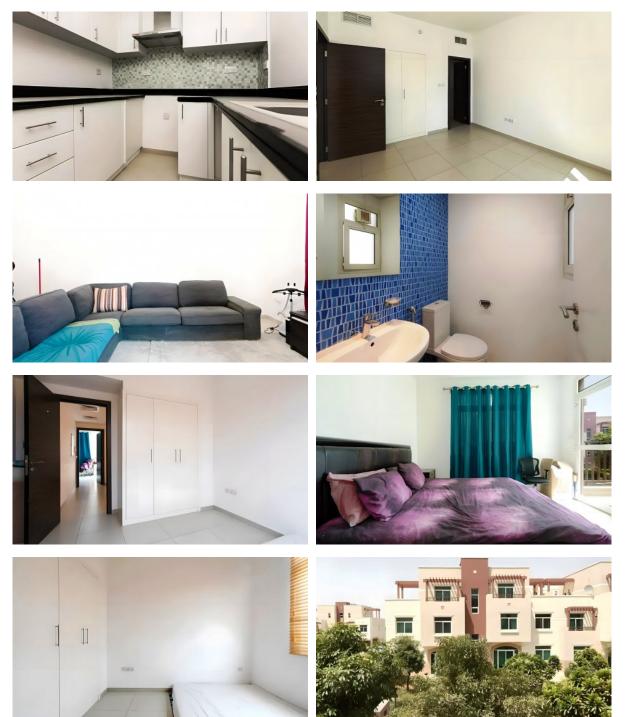

|   |                               |
| IN               | DOOR FACILITIES         |   |                           |   |                      |   |                               |
| •                | Child-friendly          | • | Fitness room              | • | Elevator             |   |                               |
| OUTDOOR FEATURES |                         |   |                           |   |                      |   |                               |
| •                | Barbecue area           | • | CCTV                      | • | Security             | ٠ | Children's playground         |
| •                | Landscaped green area   | ۰ | Transport accessibility   | • | Pets allowed         | • | Car park                      |

Park
Swimming pool

### PHOTO GALLERY