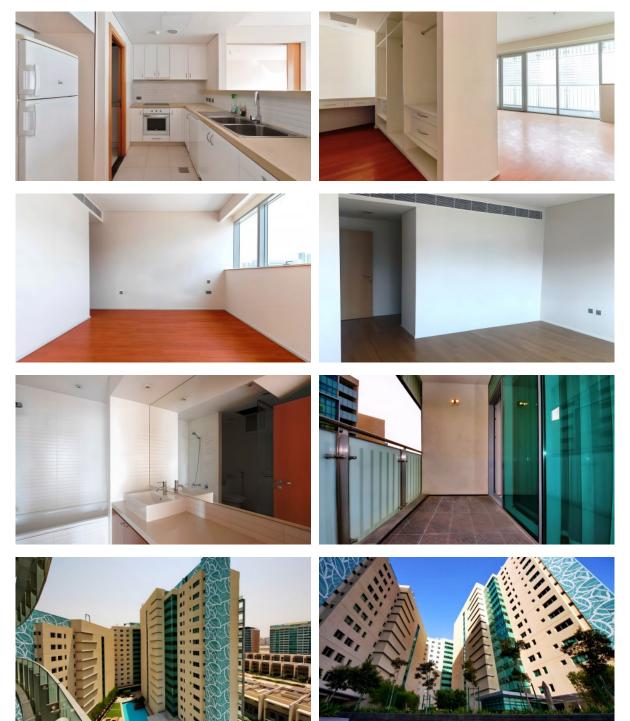

FACILITIES         |   |                               |   |                         |   |                           |
| •  | Children's playroom     | • | Child-friendly                | • | Restaurant              | • | Recreation area           |
| •  | Fitness room            | • | Elevator                      | • | Underground parking lot |   |                           |
| οι | JTDOOR FEATURES         |   |                               |   |                         |   |                           |
| •  | CCTV                    | • | Security                      | • | Children's playground   | • | Landscaped green area     |
| •  | Transport accessibility | • | Car park                      | • | Swimming pool           | • | Shop                      |

### PHOTO GALLERY

AX-