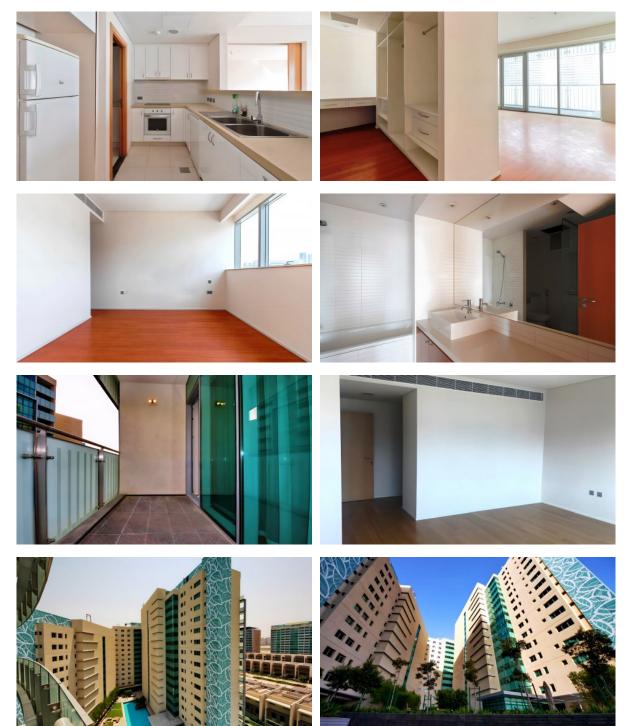

|   |                           |
| •                 | Children's playroom     | • | Child-friendly                | • | Restaurant              | • | Recreation area           |
| •                 | Fitness room            | • | Elevator                      | • | Underground parking lot |   |                           |
| OUTDOOR FEATURES  |                         |   |                               |   |                         |   |                           |
| •                 | CCTV                    | • | Security                      | • | Children's playground   | • | Landscaped green area     |
| •                 | Transport accessibility | • | Car park                      | • | Swimming pool           | • | Shop                      |

## PHOTO GALLERY

AX-