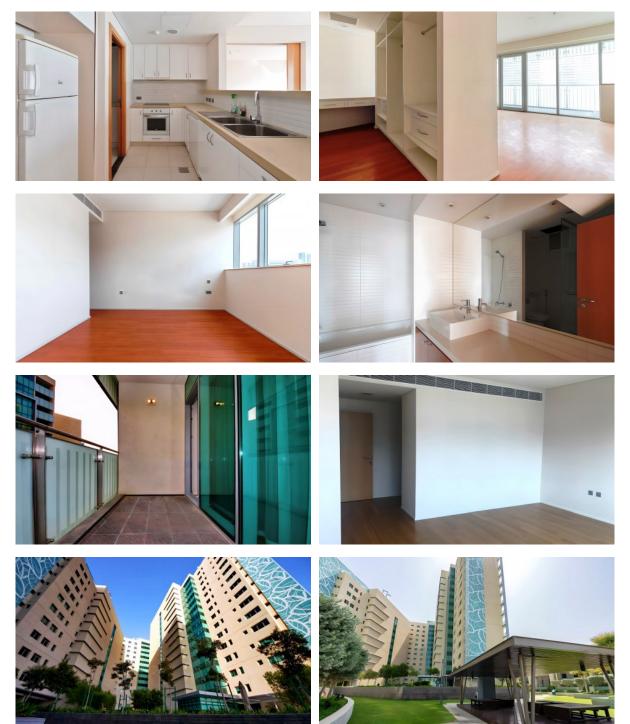

|   |                           |
| •                 | Children's playroom     | • | Child-friendly                | • | Restaurant              | • | Recreation area           |
| •                 | Fitness room            | • | Elevator                      | • | Underground parking lot |   |                           |
| OUTDOOR FEATURES  |                         |   |                               |   |                         |   |                           |
| •                 | CCTV                    | • | Security                      | • | Children's playground   | • | Landscaped green area     |
| •                 | Transport accessibility | • | Car park                      | • | Swimming pool           | • | Shop                      |

## PHOTO GALLERY

-AX-