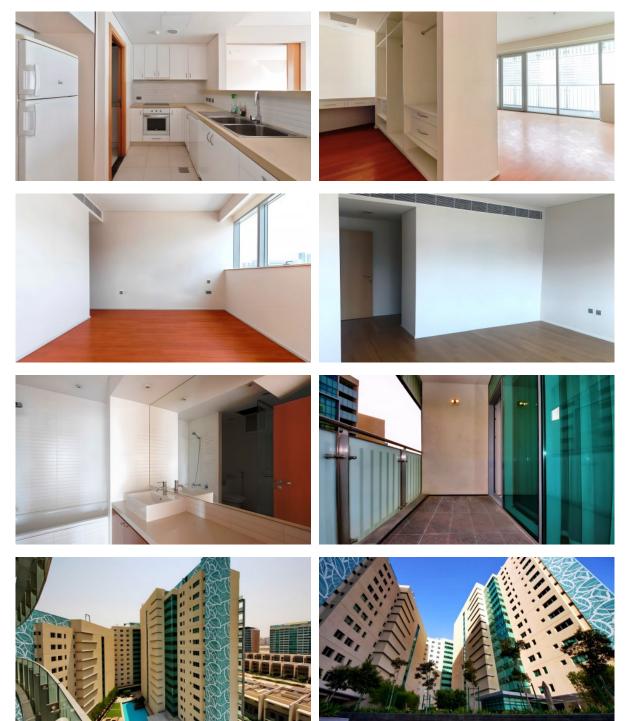

|   |                           |
| •                 | Children's playroom     | • | Child-friendly                | • | Restaurant              | • | Recreation area           |
| •                 | Fitness room            | • | Elevator                      | • | Underground parking lot |   |                           |
| OUTDOOR FEATURES  |                         |   |                               |   |                         |   |                           |
| •                 | CCTV                    | • | Security                      | • | Children's playground   | • | Landscaped green area     |
| •                 | Transport accessibility | • | Car park                      | • | Swimming pool           | • | Shop                      |

#### PHOTO GALLERY

AX-