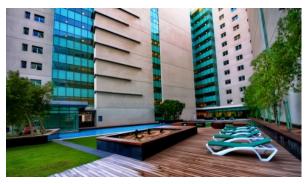

## **INDOOR FACILITIES**

Children's playroom • Child-friendly • Restaurant • Recreation area

Fitness room
 Elevator
 Underground parking lot

## **OUTDOOR FEATURES**

CCTV
 Security
 Children's playground
 Landscaped green area

Transport accessibility
 Car park
 Swimming pool
 Shop