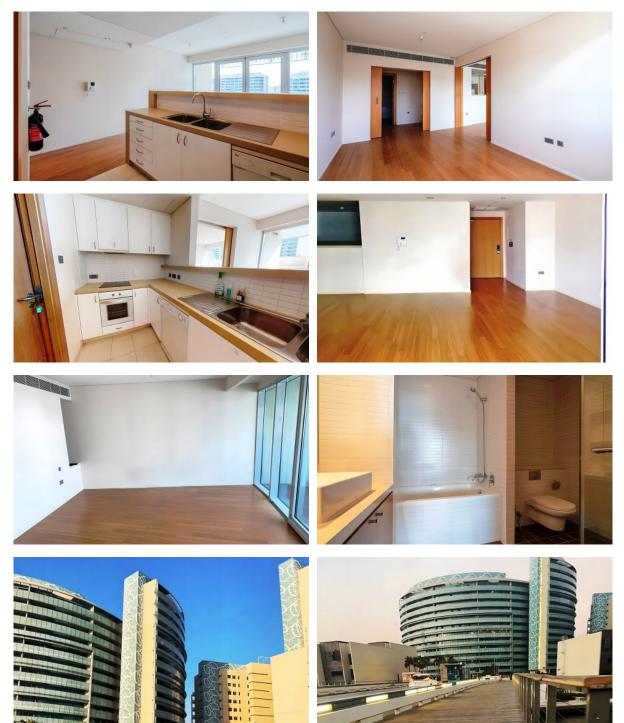

FACILITIES         |   |                               |   |                         |   |                           |
| •  | Children's playroom     | • | Child-friendly                | • | Restaurant              | • | Recreation area           |
| •  | Fitness room            | • | Elevator                      | • | Underground parking lot |   |                           |
| οι | JTDOOR FEATURES         |   |                               |   |                         |   |                           |
| •  | CCTV                    | • | Security                      | • | Children's playground   | • | Landscaped green area     |
| •  | Transport accessibility | • | Car park                      | • | Swimming pool           | • | Shop                      |

### PHOTO GALLERY

-AX-