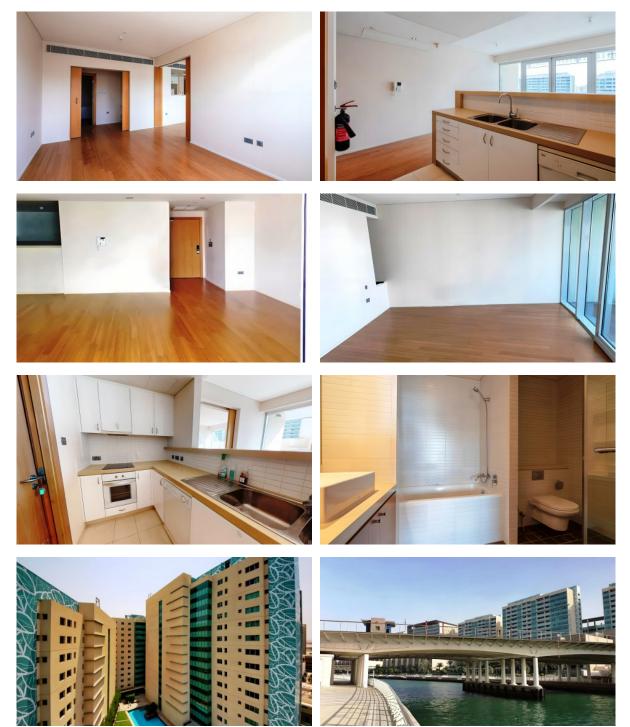

|   |                           |
| •                | Children's playroom     | • | Child-friendly                | • | Restaurant              | • | Recreation area           |
| •                | Fitness room            | • | Elevator                      | • | Underground parking lot |   |                           |
| OUTDOOR FEATURES |                         |   |                               |   |                         |   |                           |
| •                | CCTV                    | • | Security                      | • | Children's playground   | • | Landscaped green area     |
| •                | Transport accessibility | • | Car park                      | • | Swimming pool           | • | Shop                      |

### PHOTO GALLERY