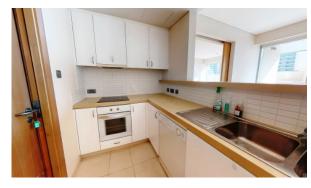

lopment AL MAHA 2
Rooms 1+1
Living space 82 m²
To sea 100 m
Completion date IV quarter, 2011





#### PROPERTY FEATURES

## **LOCATION**

Close to the beach
 Close to the bus stop
 Close to shopping malls
 Close to the kindergarten

Prestigious district
 Environmentally pristine area
 Sea nearby
 Sea view

Pool view
 City view
 Street view
 Beautiful view

## **FEATURES**

Panoramic windows
 Balcony
 Internet
 Air Conditioners

Furnished
 Sauna
 Hot tub
 Finished

Premium class

## **INDOOR FACILITIES**

Children's playroom • Child-friendly • Restaurant • Recreation area

Fitness room
 Elevator
 Underground parking lot

## **OUTDOOR FEATURES**

CCTV
 Security
 Children's playground
 Landscaped green area

Transport accessibility
 Car park
 Swimming pool
 Shop



## PHOTO GALLERY