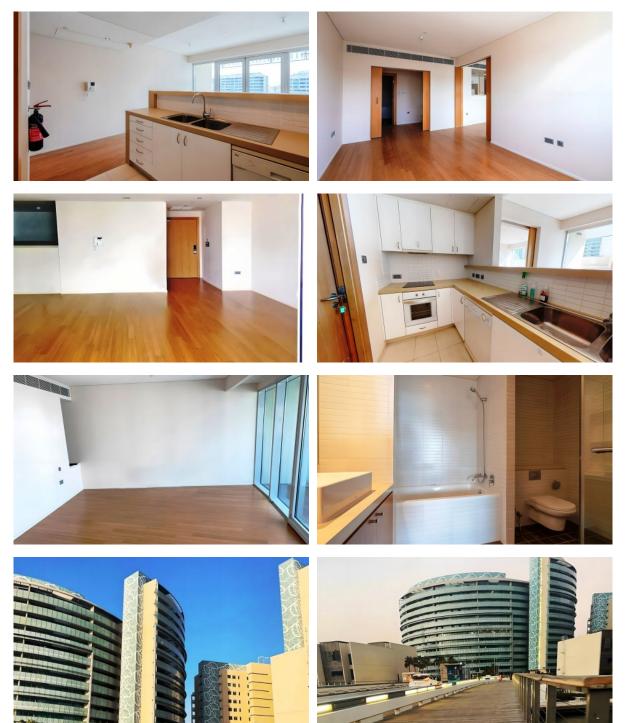

|   |                           |
| •                | Children's playroom     | • | Child-friendly                | • | Restaurant              | • | Recreation area           |
| •                | Fitness room            | • | Elevator                      | • | Underground parking lot |   |                           |
| OUTDOOR FEATURES |                         |   |                               |   |                         |   |                           |
| •                | CCTV                    | • | Security                      | • | Children's playground   | • | Landscaped green area     |
| •                | Transport accessibility | • | Car park                      | • | Swimming pool           | • | Shop                      |

### PHOTO GALLERY

-AX-