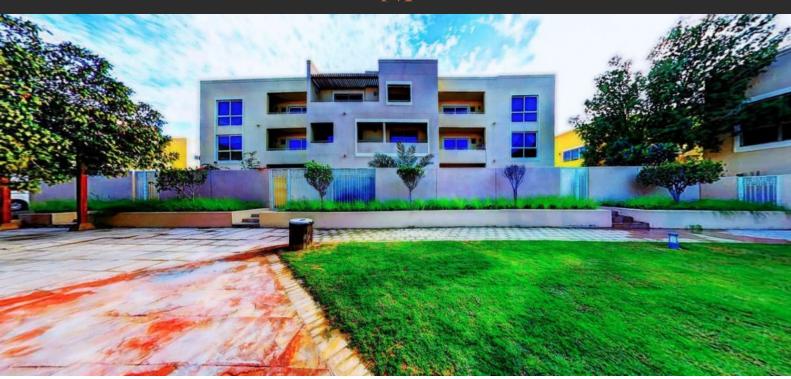

# **AL MARIAH**

AED 2 070 000 - 4 300 000

# **PARAMETERS**

City Abu Dhabi
District Al Raha Gardens
Type Development
Bedrooms 3, 4, 5
To sea 800 m
Completion date IV quarter, 2009





#### PROPERTY FEATURES

## **LOCATION**

Close to the bus stop

Close to shopping malls

Close to schools

Close to the kindergarten

Prestigious district

Environmentally pristine area

Sea nearby

Park/garden view

Street view

Beautiful view

## **FEATURES**

Balcony

Terrace

Internet

Air Conditioners

Furnished

Finished

Premium class

#### **INDOOR FACILITIES**

· Child-friendly

Cafe

Bar

Recreation area

Fitness room

## **OUTDOOR FEATURES**

Barbecue area

CCTV

Security

Children's playground

Landscaped green area

Transport accessibility

Community garden

Car park

Park

Common area with