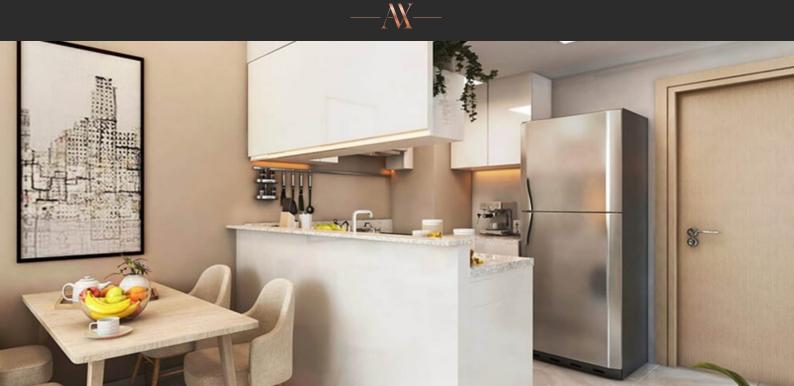

### **FEATURES**

- Double-glazed windows and balcony doors
   Spotlights Shower cabin in bathrooms Balcony
- TV Telephone Internet Air Conditioners
- Dressing room
   Marble flooring
   Ceramic tiles in bathroom

#### **INDOOR FACILITIES**

Lavatories
 Fitness room
 Elevator
 Covered parking