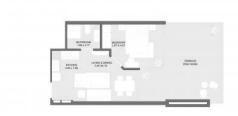

# **PARAMETERS**

City Abu Dhabi
District Al Maryah Island
Type Apartment
Development AL MARYAH VISTA 1
Floor plan Al Maryah Vista 1
48-70SQM

Living space 71 m²
To sea 2500 m
Completion date I quarter, 2024