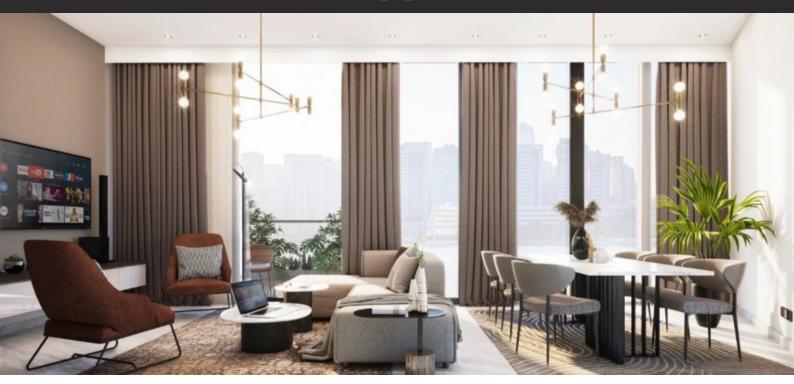

# DUPLEX 3 BEDROOMS IN AL MARYAH VISTA 1, AL MARYAH ISLAND (1362)

AED 2 400 000

# **PARAMETERS**

City Abu Dhabi
District Al Maryah Island
Type Duplex
Development AL MARYAH VISTA 1
Floor plan Al Maryah Vista 1

 $\begin{array}{ccc} & & & & & & \\ \text{Duplex} \\ \text{Living space} & & 119.84 \text{ m}^2 \\ \text{To sea} & & 2500 \text{ m} \\ \text{Completion date} & & \text{I quarter, 2024} \\ \end{array}$ 





## PROPERTY FEATURES

#### **LOCATION**

Close to the bus stop Close to shopping malls Close to the city centre Close to schools Prestigious district Close to the kindergarten **Great location** River harbour nearby Close to a river or promenade Close to the school Pond nearby City view Beautiful view Panoramic view Street view River view

### **FEATURES**

- Double-glazed wi