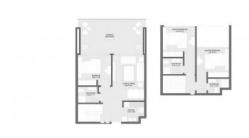

# **PARAMETERS**

City Abu Dhabi
District Al Maryah Island
Type Duplex
Development AL MARYAH VISTA 1
Floor plan Al Maryah Vista 1

 $\begin{array}{ccc} & & & & & & \\ \text{Duplex} \\ \text{Living space} & & 119.84 \text{ m}^2 \\ \text{To sea} & & 2500 \text{ m} \\ \text{Completion date} & & \text{I quarter, 2024} \\ \end{array}$ 