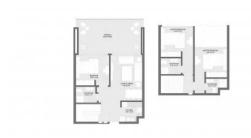

### **PARAMETERS**

City Abu Dhabi
District Al Maryah Island
Type Duplex
Development AL MARYAH VISTA 1
Floor plan Al Maryah Vista 1

 $\begin{array}{cc} & & \text{Duplex} \\ \text{Living space} & 120 \text{ m}^2 \\ \text{To sea} & 2500 \text{ m} \\ \text{Completion date} & \text{I quarter, 2024} \\ \end{array}$ 