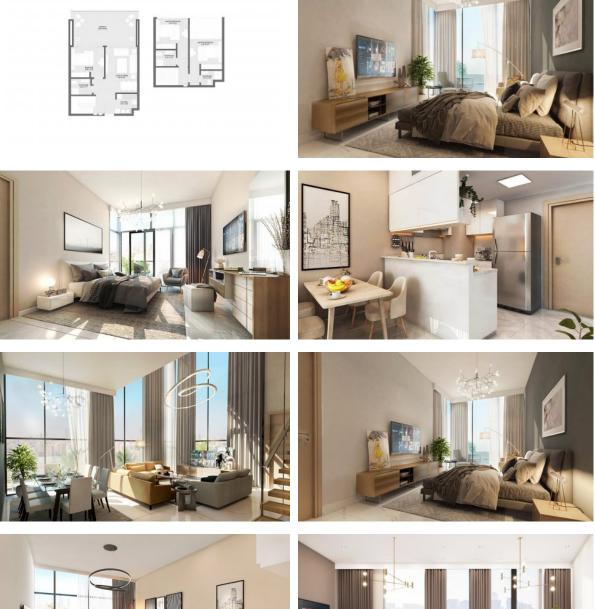

|   |                         |   |                           |   |                      |  |  |  |
| Lavatories                                                      | • | Fitness room            | • | Elevator                  | • | Covered parking      |  |  |  |
| OUTDOOR FEATURES                                                |   |                         |   |                           |   |                      |  |  |  |

| • | Children's playground | • | Children's pool | • | School        | • | Landscaped garden |
|---|-----------------------|---|-----------------|---|---------------|---|-------------------|
| • | Community garden      | • | Car park        | • | Swimming pool | • | Shop              |

Supermarket

### PHOTO GALLERY

-AX-