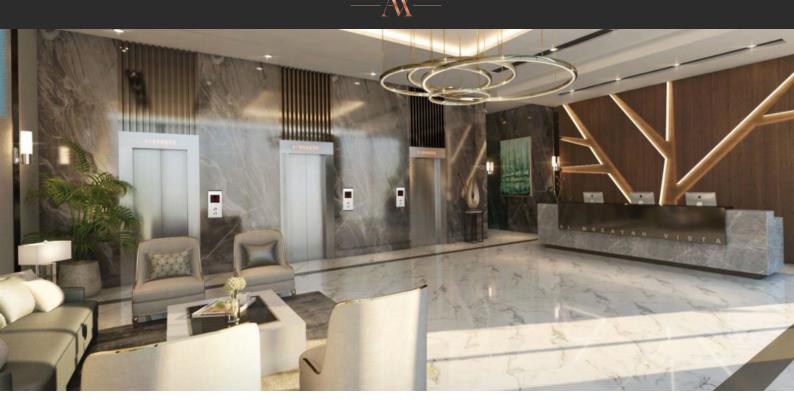

# DUPLEX 3 BEDROOMS IN AL MARYAH VISTA 1, AL MARYAH ISLAND (1364) AED 1 799 999

#### PARAMETERS

Living space To sea Completion date Abu Dhabi Al Maryah Island Duplex AL MARYAH VISTA 1 Al Maryah Vista 1 Duplex 119.84 m²

2500 m I quarter, 2024



#### PROPERTY FEATURES

AX

## LOCATION

| Close to the bus stop                                           | • | Close to shopping malls | • | Close to the city centre  | ۰ | Close to schools     |  |  |  |
|-----------------------------------------------------------------|---|-------------------------|---|---------------------------|---|----------------------|--|--|--|
| Close to the kindergarten                                       | ٠ | Prestigious district    | • | Great location            | ۰ | River harbour nearby |  |  |  |
| Close to