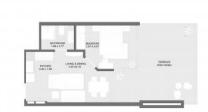

# **PARAMETERS**

City Abu Dhabi
District Al Maryah Island
Type Apartment
Development AL MARYAH VISTA 1
Floor plan Al Maryah Vista 1
48-70SQM

Living space 59.83 m²
To sea 2500 m
Completion date I quarter, 2024