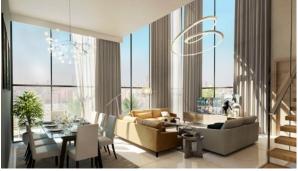

### **FEATURES**

- Double-glazed windows and balcony doors
   Spotlights Shower cabin in bathrooms Balcony
- TV Telephone Internet Air Conditioners
- Dressing room
   Marble flooring
   Ceramic tiles in bathroom

# PHOTO GALLERY