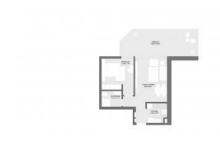

# **PARAMETERS**

City Abu Dhabi
District Al Maryah Island
Type Apartment
Development AL MARYAH VISTA 1
Floor plan Al Maryah Vista 1
60-73SQM

Living space 72 m²
To sea 2500 m
Completion date I quarter, 2024