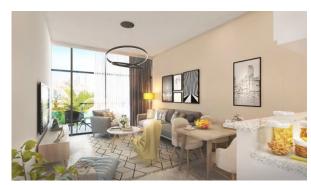

### **FEATURES**

- Double-glazed windows and balcony doors
   Spotlights Shower cabin in bathrooms Balcony
- TV Telephone Internet Air Conditioners
- Dressing room
   Marble flooring
   Ceramic tiles in bathroom