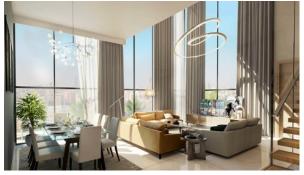

### **FEATURES**

- Double-glazed windows and balcony doors
   Spotlights Shower cabin in bathrooms Balcony
- TV Telephone Internet Air Conditioners
- Dressing room
   Marble flooring
   Ceramic tiles in bathroom