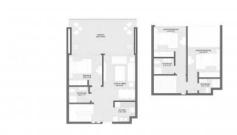

# **PARAMETERS**

City Abu Dhabi
District Al Maryah Island
Type Duplex
Development AL MARYAH VISTA 1
Floor plan Al Maryah Vista 1

 $\begin{array}{cc} & & \text{Duplex} \\ \text{Living space} & & 119.84 \text{ m}^2 \\ \text{To sea} & & 2500 \text{ m} \\ \text{Completion date} & & \text{I quarter, 2024} \end{array}$ 