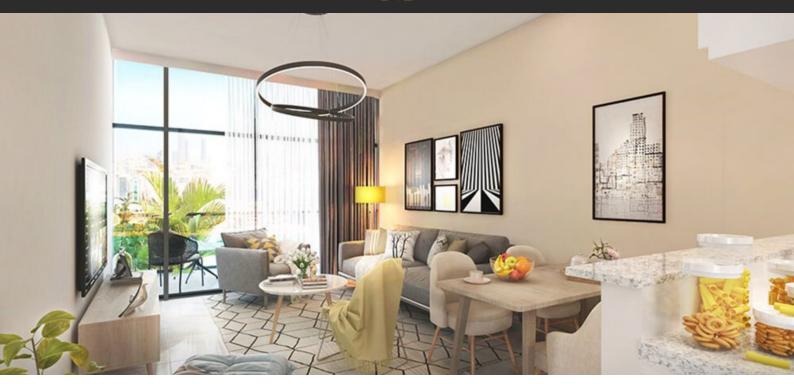

# DUPLEX 3 BEDROOMS IN AL MARYAH VISTA 1, AL MARYAH ISLAND (360)

AED 2 420 000

# **PARAMETERS**

City Abu Dhabi
District Al Maryah Island
Type Duplex
Development AL MARYAH VISTA 1
Floor plan Al Maryah Vista 1

 $\begin{array}{cc} & & \text{Duplex} \\ \text{Living space} & & 119.84 \text{ m}^2 \\ \text{To sea} & & 2500 \text{ m} \\ \text{Completion date} & & \text{I quarter, 2024} \end{array}$ 





## PROPERTY FEATURES

#### **LOCATION**

Close to the bus stop Close to shopping malls Close to the city centre Close to schools Prestigious district Close to the kindergarten **Great location** River harbour nearby Close to a river or promenade Close to the school Pond nearby City view Beautiful view Panoramic view Street view River view

### **FEATURES**

- Double-glazed windows and balcon