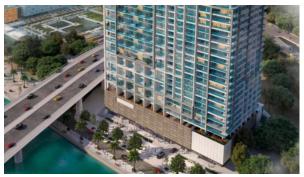

# DUPLEX 3 BEDROOMS IN AL MARYAH VISTA 1, AL MARYAH ISLAND (360)

AED 2 420 000

# **PARAMETERS**

City Abu Dhabi
District Al Maryah Island
Type Duplex
Development AL MARYAH VISTA 1
Floor plan Al Maryah Vista 1

 $\begin{array}{cc} & & \text{Duplex} \\ \text{Living space} & & 119.84 \text{ m}^2 \\ \text{To sea} & & 2500 \text{ m} \\ \text{Completion date} & & \text{I quarter, 2024} \end{array}$ 