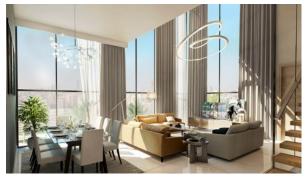

# PHOTO GALLERY

### **FEATURES**

- Double-glazed windows and balcony doors
   Spotlights Shower cabin in bathrooms Balcony
- TV Telephone Internet Air Conditioners
- Dressing room
   Marble flooring
   Ceramic tiles in bathroom