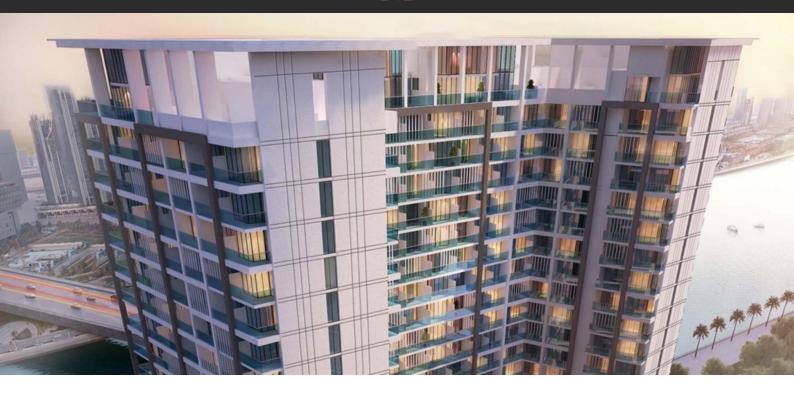

# AL MARYAH VISTA 1

AED 1 065 906 - 8 887 453

### **PARAMETERS**

City Abu Dhabi
District Al Maryah Island
Type Development
Bedrooms 1, 3
To sea 2500 m
Completion date I quarter, 2024





#### PROPERTY FEATURES

#### **LOCATION**

Close to the bus stop Close to shopping malls Close to the city centre Close to schools Prestigious district Close to the kindergarten **Great location** River harbour nearby Close to a river or promenade Close to the school Pond nearby City view Beautiful view Panoramic view Street view River view

#### **FEATURES**

- Double-glazed windows and balcony doors
   Spotlights Shower cabin in bathrooms Balcony
- TV Telephone Internet Air Conditioners
- Dressing room
   Marble flooring
   Ceramic tiles in bathroom

#### **INDOOR FACILITIES**

Lavatories
 Fitness