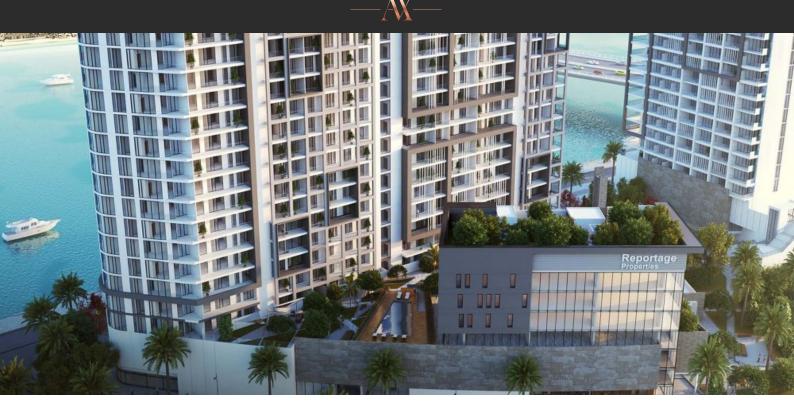

# APARTMENT 2 BEDROOMS IN AL MARYAH VISTA 2, AL MARYAH ISLAND (1036)

AED 1 375 528

# **PARAMETERS**

City Abu Dhabi
District Al Maryah Island
Type Apartment
Development AL MARYAH VISTA 2
Living space 88 m²
To sea 6150 m
Completion date IV quarter, 2025