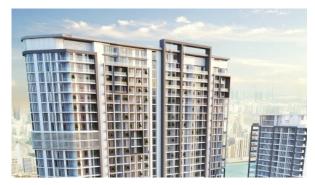

# APARTMENT 2 BEDROOMS IN AL MARYAH VISTA 2, AL MARYAH ISLAND (1036)

AED 1 375 528

# **PARAMETERS**

City Abu Dhabi
District Al Maryah Island
Type Apartment
Development AL MARYAH VISTA 2
Living space 88 m²
To sea 6150 m
Completion date IV quarter, 2025