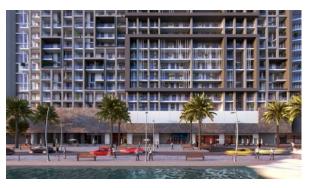

2 100 000

# **PARAMETERS**

City Abu Dhabi
District Al Maryah Island
Type Apartment
Development AL MARYAH VISTA 2
Living space 114 m²
To sea 6150 m
Completion date IV quarter, 2025



#### PROPERTY FEATURES

# **LOCATION**

Close to the bus stop
 Close to shopping malls
 Close to the city centre
 Close to schools

Close to the kindergarten
 Prestigious district
 Great location
 River harbour nearby

Close to a river or promenade
 Close to the school
 Pond nearby

#### **FEATURES**

Shower cabin in bathrooms
 Barbecue area on the terrace
 Ceramic tiles in bathroom

#### INDOOR FACILITIES

Fitness room
 Covered parking

#### **OUTDOOR FEATURES**

Barbecue area
 Children's playground
 Children's pool
 Car park

Park
 Garden
 Swimming pool
 Shop

Supermarket



# PHOTO GALLERY