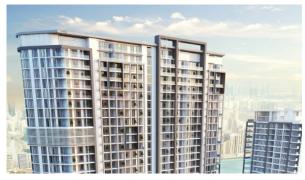

039)

AED 2 100 000

# **PARAMETERS**

City Abu Dhabi
District Al Maryah Island
Type Apartment
Development AL MARYAH VISTA 2
Living space 114 m²
To sea 6150 m
Completion date IV quarter, 2025



#### PROPERTY FEATURES

# **LOCATION**

Close to the bus stop
 Close to shopping malls
 Close to the city centre
 Close to schools

Close to the kindergarten
 Prestigious district
 Great location
 River harbour nearby

Close to a river or promenade
 Close to the school
 Pond nearby

#### **FEATURES**

Shower cabin in bathrooms
 Barbecue area on the terrace
 Ceramic tiles in bathroom

#### INDOOR FACILITIES

Fitness room
 Covered parking

#### **OUTDOOR FEATURES**

Barbecue area
 Children's playground
 Children's pool
 Car park

Park
 Garden
 Swimming pool
 Shop

Supermarket



# PHOTO GALLERY