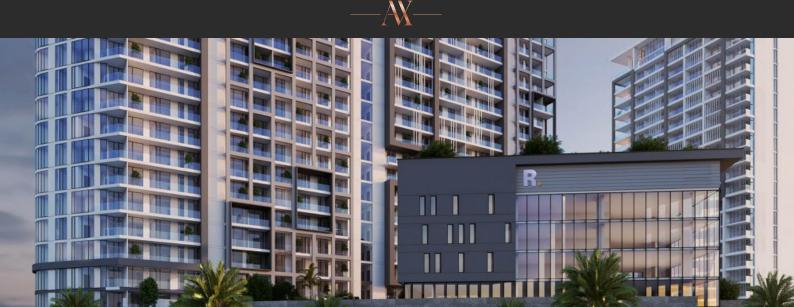

# APARTMENT 3 BEDROOMS IN AL MARYAH VISTA 2, AL MARYAH ISLAND (1039)

AED 2 100 000

# **PARAMETERS**

City Abu Dhabi
District Al Maryah Island
Type Apartment
Development AL MARYAH VISTA 2
Living space 114 m²
To sea 6150 m
Completion date IV quarter, 2025



#### PROPERTY FEATURES

# **LOCATION**

Close to the bus stop
 Close to shopping malls
 Close to the city centre
 Close to schools

Close to the kindergarten
 Prestigious district
 Great location
 River harbour nearby

Close to a river or promenade
 Close to the school
 Pond nearby

#### **FEATURES**

Shower cabin in bathrooms
 Barbecue area on the terrace
 Ceramic tiles in bathroom

#### INDOOR FACILITIES

Fitness room
 Covered parking

#### **OUTDOOR FEATURES**

Barbecue area
 Children's playground
 Children's pool
 Car park

Park