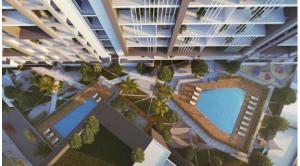

(1039)

AED 2 100 000

# **PARAMETERS**

City Abu Dhabi
District Al Maryah Island
Type Apartment
Development AL MARYAH VISTA 2
Living space 114 m²
To sea 6150 m
Completion date IV quarter, 2025



#### PROPERTY FEATURES

# **LOCATION**

Close to the bus stop
 Close to shopping malls
 Close to the city centre
 Close to schools

Close to the kindergarten
 Prestigious district
 Great location
 River harbour nearby

Close to a river or promenade
 Close to the school
 Pond nearby

#### **FEATURES**

Shower cabin in bathrooms
 Barbecue area on the terrace
 Ceramic tiles in bathroom

#### INDOOR FACILITIES

Fitness room
 Covered parking

#### **OUTDOOR FEATURES**

Barbecue area
 Children's playground
 Children's pool
 Car park

Park
 Garden
 Swimming pool
 Shop

Supermarket



# PHOTO GALLERY