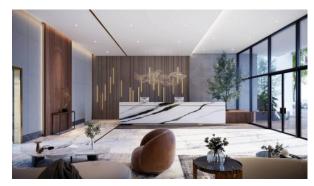

bu Dhabi
District Al Maryah Island
Type Apartment
Development AL MARYAH VISTA 2
Floor plan AL MARYAH VISTA 2 -

STUDIO

Rooms Studio
Living space 31.87 m²
To sea 6150 m
Completion date IV quarter, 2025



### PROPERTY FEATURES

# **LOCATION**

Close to the bus stop
 Close to shopping malls
 Close to the city centre
 Close to schools

Close to the kindergarten
 Prestigious district
 Great location
 River harbour nearby

Close to a river or promenade
 Close to the school
 Pond nearby

# **FEATURES**

Shower cabin in bathrooms
 Barbecue area on the terrace
 Ceramic tiles in bathroom

### INDOOR FACILITIES

Fitness room
 Covered parking

# **OUTDOOR FEATURES**

Barbecue area
 Children's playground
 Children's pool
 Car park

Park
 Garden
 Swimming pool
 Shop

Supermarket



# PHOTO GALLERY