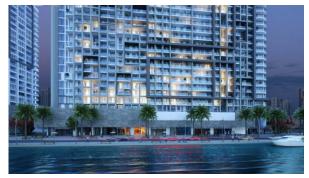

istrict Al Maryah Island
Type Apartment
Development AL MARYAH VISTA 2
Floor plan AL MARYAH VISTA 2 -

STUDIO

Rooms Studio
Living space 31.87 m²
To sea 6150 m
Completion date IV quarter, 2025



### PROPERTY FEATURES

# **LOCATION**

Close to the bus stop
 Close to shopping malls
 Close to the city centre
 Close to schools

Close to the kindergarten
 Prestigious district
 Great location
 River harbour nearby

Close to a river or promenade
 Close to the school
 Pond nearby

# **FEATURES**

Shower cabin in bathrooms
 Barbecue area on the terrace
 Ceramic tiles in bathroom

### INDOOR FACILITIES

Fitness room
 Covered parking

# **OUTDOOR FEATURES**

Barbecue area
 Children's playground
 Children's pool
 Car park

Park
 Garden
 Swimming pool
 Shop

Supermarket



# PHOTO GALLERY