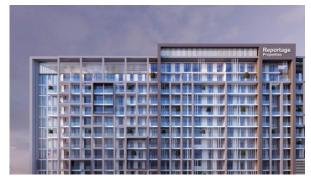

bi
District Al Maryah Island
Type Apartment
Development AL MARYAH VISTA 2
Floor plan AL MARYAH VISTA 2 -

STUDIO

Rooms Studio
Living space 31.87 m²
To sea 6150 m
Completion date IV quarter, 2025



### PROPERTY FEATURES

# **LOCATION**

Close to the bus stop
 Close to shopping malls
 Close to the city centre
 Close to schools

Close to the kindergarten
 Prestigious district
 Great location
 River harbour nearby

Close to a river or promenade
 Close to the school
 Pond nearby

# **FEATURES**

Shower cabin in bathrooms
 Barbecue area on the terrace
 Ceramic tiles in bathroom

### INDOOR FACILITIES

Fitness room
 Covered parking

# **OUTDOOR FEATURES**

Barbecue area
 Children's playground
 Children's pool
 Car park

Park
 Garden
 Swimming pool
 Shop

Supermarket



# PHOTO GALLERY