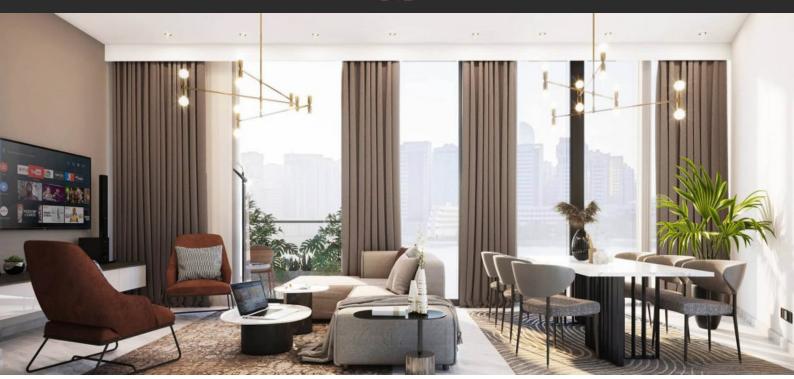

# APARTMENT 1 ROOM IN AL MARYAH VISTA 2, AL MARYAH ISLAND (388)

AED 629 388

# **PARAMETERS**

City Abu Dhabi
District Al Maryah Island
Type Apartment
Development AL MARYAH VISTA 2
Floor plan AL MARYAH VISTA 2 -

STUDIO

Rooms Studio
Living space 31.87 m²
To sea 6150 m
Completion date IV quarter, 2025



### PROPERTY FEATURES

# **LOCATION**

Close to the bus stop
 Close to shopping malls
 Close to the city centre
 Close to schools

Close to the kindergarten
 Prestigious district
 Great location
 River harbour nearby

Close to a river or promenade
 Close to the school
 Pond nearby

# **FEATURES**

Shower cabin in bathrooms
 Barbecue area on the terrace
 Ceramic tiles in bathroom

### INDOOR FACILITIES

Fitness room
 Covered parking

# **OUTDOOR FEATURES**

Barbecue area
 Children's play