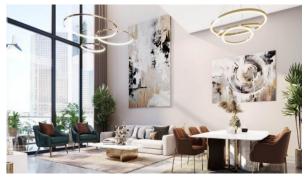

Dhabi
District Al Maryah Island
Type Apartment
Development AL MARYAH VISTA 2
Floor plan AL MARYAH VISTA 2 -

STUDIO

Rooms Studio
Living space 31.87 m²
To sea 6150 m
Completion date IV quarter, 2025



### PROPERTY FEATURES

# **LOCATION**

Close to the bus stop
 Close to shopping malls
 Close to the city centre
 Close to schools

Close to the kindergarten
 Prestigious district
 Great location
 River harbour nearby

Close to a river or promenade
 Close to the school
 Pond nearby

# **FEATURES**

Shower cabin in bathrooms
 Barbecue area on the terrace
 Ceramic tiles in bathroom

### INDOOR FACILITIES

Fitness room
 Covered parking

# **OUTDOOR FEATURES**

Barbecue area
 Children's playground
 Children's pool
 Car park

Park
 Garden
 Swimming pool
 Shop

Supermarket



# PHOTO GALLERY