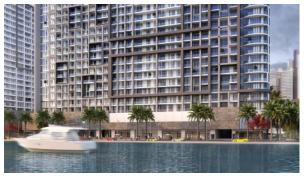

Abu Dhabi
District Al Maryah Island
Type Apartment
Development AL MARYAH VISTA 2
Floor plan AL MARYAH VISTA 2 -

Living space 55.65 m²
To sea 6150 m
Completion date IV quarter, 2025



#### PROPERTY FEATURES

# **LOCATION**

Close to the bus stop
 Close to shopping malls
 Close to the city centre
 Close to schools

Close to the kindergarten
 Prestigious district
 Great location
 River harbour nearby

Close to a river or promenade
 Close to the school
 Pond nearby

## **FEATURES**

Shower cabin in bathrooms
 Barbecue area on the terrace
 Ceramic tiles in bathroom

#### INDOOR FACILITIES

Fitness room
 Covered parking

## **OUTDOOR FEATURES**

Barbecue area
 Children's playground
 Children's pool
 Car park

Park
 Garden
 Swimming pool
 Shop

Supermarket



#### PHOTO GALLERY