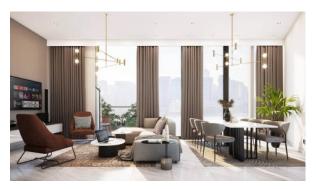

TERS**

City Abu Dhabi
District Al Maryah Island
Type Apartment
Development AL MARYAH VISTA 2
Floor plan AL MARYAH VISTA 2 -

Living space 55.65 m²
To sea 6150 m
Completion date IV quarter, 2025



#### PROPERTY FEATURES

# **LOCATION**

Close to the bus stop
 Close to shopping malls
 Close to the city centre
 Close to schools

Close to the kindergarten
 Prestigious district
 Great location
 River harbour nearby

Close to a river or promenade
 Close to the school
 Pond nearby

## **FEATURES**

Shower cabin in bathrooms
 Barbecue area on the terrace
 Ceramic tiles in bathroom

#### INDOOR FACILITIES

Fitness room
 Covered parking

## **OUTDOOR FEATURES**

Barbecue area
 Children's playground
 Children's pool
 Car park

Park
 Garden
 Swimming pool
 Shop

Supermarket



#### PHOTO GALLERY