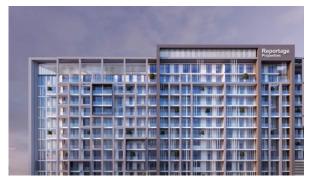

City Abu Dhabi
District Al Maryah Island
Type Apartment
Development AL MARYAH VISTA 2
Floor plan AL MARYAH VISTA 2 -

Living space 55.65 m²
To sea 6150 m
Completion date IV quarter, 2025



#### PROPERTY FEATURES

# **LOCATION**

Close to the bus stop
 Close to shopping malls
 Close to the city centre
 Close to schools

Close to the kindergarten
 Prestigious district
 Great location
 River harbour nearby

Close to a river or promenade
 Close to the school
 Pond nearby

## **FEATURES**

Shower cabin in bathrooms
 Barbecue area on the terrace
 Ceramic tiles in bathroom

#### INDOOR FACILITIES

Fitness room
 Covered parking

## **OUTDOOR FEATURES**

Barbecue area
 Children's playground
 Children's pool
 Car park

Park
 Garden
 Swimming pool
 Shop

Supermarket



#### PHOTO GALLERY