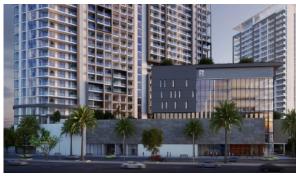

ty Abu Dhabi
District Al Maryah Island
Type Apartment
Development AL MARYAH VISTA 2
Floor plan AL MARYAH VISTA 2 -

Living space 55.65 m²
To sea 6150 m
Completion date IV quarter, 2025



#### PROPERTY FEATURES

# **LOCATION**

Close to the bus stop
 Close to shopping malls
 Close to the city centre
 Close to schools

Close to the kindergarten
 Prestigious district
 Great location
 River harbour nearby

Close to a river or promenade
 Close to the school
 Pond nearby

## **FEATURES**

Shower cabin in bathrooms
 Barbecue area on the terrace
 Ceramic tiles in bathroom

#### INDOOR FACILITIES

Fitness room
 Covered parking

## **OUTDOOR FEATURES**

Barbecue area
 Children's playground
 Children's pool
 Car park

Park
 Garden
 Swimming pool
 Shop

Supermarket



#### PHOTO GALLERY