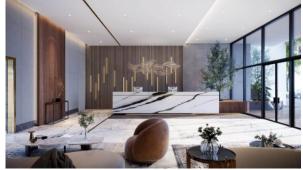

RS**

City Abu Dhabi
District Al Maryah Island
Type Apartment
Development AL MARYAH VISTA 2
Floor plan AL MARYAH VISTA 2 -

Living space 55.65 m²
To sea 6150 m
Completion date IV quarter, 2025



#### PROPERTY FEATURES

# **LOCATION**

Close to the bus stop
 Close to shopping malls
 Close to the city centre
 Close to schools

Close to the kindergarten
 Prestigious district
 Great location
 River harbour nearby

Close to a river or promenade
 Close to the school
 Pond nearby

## **FEATURES**

Shower cabin in bathrooms
 Barbecue area on the terrace
 Ceramic tiles in bathroom

#### INDOOR FACILITIES

Fitness room
 Covered parking

## **OUTDOOR FEATURES**

Barbecue area
 Children's playground
 Children's pool
 Car park

Park
 Garden
 Swimming pool
 Shop

Supermarket



#### PHOTO GALLERY