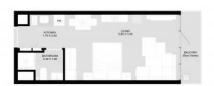

# **PARAMETERS**

City Abu Dhabi
District Al Maryah Island
Type Apartment
Development AL MARYAH VISTA 2
Floor plan AL MARYAH VISTA 2 -

Living space 55.65 m²
To sea 6150 m
Completion date IV quarter, 2025