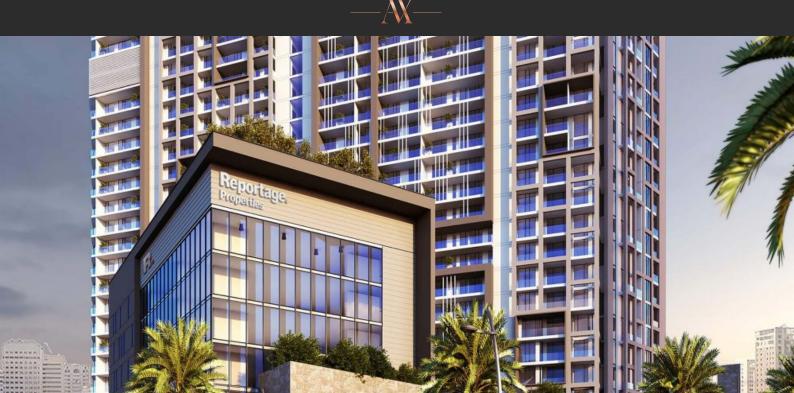

# APARTMENT 4 BEDROOMS IN AL MARYAH VISTA 2, AL MARYAH ISLAND (392)

AED 2 400 475

# **PARAMETERS**

City Abu Dhabi
District Al Maryah Island
Type Apartment
Development AL MARYAH VISTA 2
Floor plan AL MARYAH VISTA 2 -

 $\begin{array}{cc} & 4 \text{BD} \\ \text{Living space} & 156.73 \text{ m}^2 \\ \text{To sea} & 6150 \text{ m} \end{array}$ 