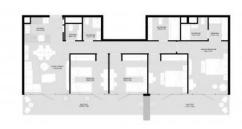

# **PARAMETERS**

City Abu Dhabi
District Al Maryah Island
Type Apartment
Development AL MARYAH VISTA 2
Floor plan AL MARYAH VISTA 2 -

 $\begin{array}{cc} & 4 \text{BD} \\ \text{Living space} & 156.73 \text{ m}^2 \\ \text{To sea} & 6150 \text{ m} \end{array}$ 