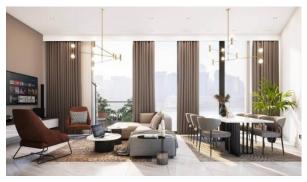

H VISTA 2
Floor plan AL MARYAH VISTA 2 -

 $\begin{array}{cc} & 4 \text{BD} \\ \text{Living space} & 156.73 \text{ m}^2 \\ \text{To sea} & 6150 \text{ m} \end{array}$ 

Completion date IV quarter, 2025



### PROPERTY FEATURES

# **LOCATION**

Close to the bus stop
 Close to shopping malls
 Close to the city centre
 Close to schools

Close to the kindergarten
 Prestigious district
 Great location
 River harbour nearby

Close to a river or promenade
 Close to the school
 Pond nearby

# **FEATURES**

Shower cabin in bathrooms
 Barbecue area on the terrace
 Ceramic tiles in bathroom

### INDOOR FACILITIES

Fitness room
 Covered parking

# **OUTDOOR FEATURES**

Barbecue area
 Children's playground
 Children's pool
 Car park

Park
 Garden
 Swimming pool
 Shop

Supermarket



# PHOTO GALLERY