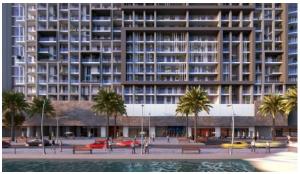

# AL MARYAH VISTA 2

AED 629 388 - 8 815 747

# **PARAMETERS**

City Abu Dhabi
District Al Maryah Island
Type Development
Bedrooms , 1, 2, 3, 4
Completion date IV quarter, 2025



#### PROPERTY FEATURES

# **LOCATION**

Close to the bus stop
 Close to shopping malls
 Close to the city centre
 Close to schools

Close to the kindergarten
 Prestigious district
 Great location
 River harbour nearby

Close to a river or promenade
 Close to the school
 Pond nearby

## **FEATURES**

Shower cabin in bathrooms
 Barbecue area on the terrace
 Ceramic tiles in bathroom

#### **INDOOR FACILITIES**

Fitness room
 Covered parking

## **OUTDOOR FEATURES**

Barbecue area
 Children's playground
 Children's pool
 Car park

Park
 Garden
 Swimming pool
 Shop

Supermarket



#### PHOTO GALLERY