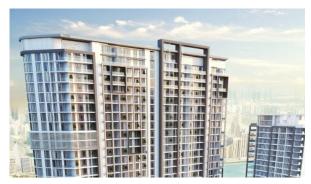

# AL MARYAH VISTA 2

AED 629 388 - 8 815 747

# **PARAMETERS**

City Abu Dhabi
District Al Maryah Island
Type Development
Bedrooms , 1, 2, 3, 4
Completion date IV quarter, 2025



#### PROPERTY FEATURES

# **LOCATION**

Close to the bus stop
 Close to shopping malls
 Close to the city centre
 Close to schools

Close to the kindergarten
 Prestigious district
 Great location
 River harbour nearby

Close to a river or promenade
 Close to the school
 Pond nearby

## **FEATURES**

Shower cabin in bathrooms
 Barbecue area on the terrace
 Ceramic tiles in bathroom

#### **INDOOR FACILITIES**

Fitness room
 Covered parking

## **OUTDOOR FEATURES**

Barbecue area
 Children's playground
 Children's pool
 Car park

Park
 Garden
 Swimming pool
 Shop

Supermarket



#### PHOTO GALLERY