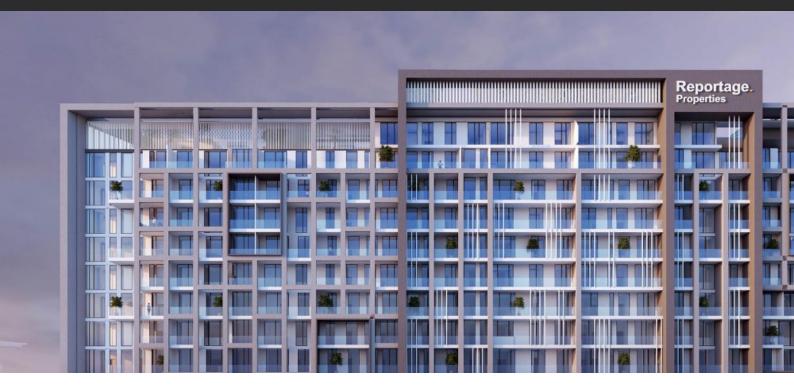

# AL MARYAH VISTA 2

AED 629 388 - 8 815 747

# **PARAMETERS**

City Abu Dhabi
District Al Maryah Island
Type Development
Bedrooms , 1, 2, 3, 4
Completion date IV quarter, 2025



#### PROPERTY FEATURES

# **LOCATION**

Close to the bus stop
 Close to shopping malls
 Close to the city centre
 Close to schools

Close to the kindergarten
 Prestigious district
 Great location
 River harbour nearby

Close to a river or promenade
 Close to the school
 Pond nearby

## **FEATURES**

Shower cabin in bathrooms
 Barbecue area on the terrace
 Ceramic tiles in bathroom

#### **INDOOR FACILITIES**

Fitness room
 Covered parking

## **OUTDOOR FEATURES**

Barbecue area
 Children's playground
 Children's pool
 Car park

Park
 Garden
 Swimming pool
 Shop

Supermarket



#### PHOTO GALLERY