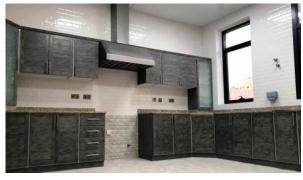

LIFA CITY (1388)

AED 6 500 000

### **PARAMETERS**

City Abu Dhabi
Type Villa
Development AL MERIEF
Living space 743 m²
To sea 2000 m
Completion date I quarter, 2022





#### PROPERTY FEATURES

#### **LOCATION**

Close to the bus stop
 Close to shopping malls
 Close to schools
 Prestigious district

Environmentally pristine area
 Sea nearby
 Park/garden view
 Street view

Courtyard view
 Beautiful view

#### **FEATURES**

Balcony
 Terrace
 Internet
 Air Conditioners

Furnished
 Premium class
 Completed project

#### **INDOOR FACILITIES**

Child-friendly

#### **OUTDOOR FEATURES**

CCTV • Security • Fenced area • Children's playground

Landscaped green area
 Transport accessibility
 Car park
 Garden

Common area with pool
 Basketball court
 Sports ground
 Supermarket



## PHOTO GALLERY