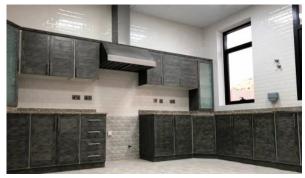

IFA CITY (1390)

AED 6 600 000

### **PARAMETERS**

City Abu Dhabi
Type Villa
Development AL MERIEF
Living space 1022 m²
To sea 2000 m
Completion date I quarter, 2022





#### PROPERTY FEATURES

#### **LOCATION**

Close to the bus stop
 Close to shopping malls
 Close to schools
 Prestigious district

Environmentally pristine area
 Sea nearby
 Park/garden view
 Street view

Courtyard view
 Beautiful view

#### **FEATURES**

Balcony
 Terrace
 Internet
 Air Conditioners

Furnished
 Premium class
 Completed project

#### **INDOOR FACILITIES**

Child-friendly

#### **OUTDOOR FEATURES**

CCTV • Security • Fenced area • Children's playground

Landscaped green area
 Transport accessibility
 Car park
 Garden

Common area with pool
 Basketball court
 Sports ground
 Supermarket



## PHOTO GALLERY