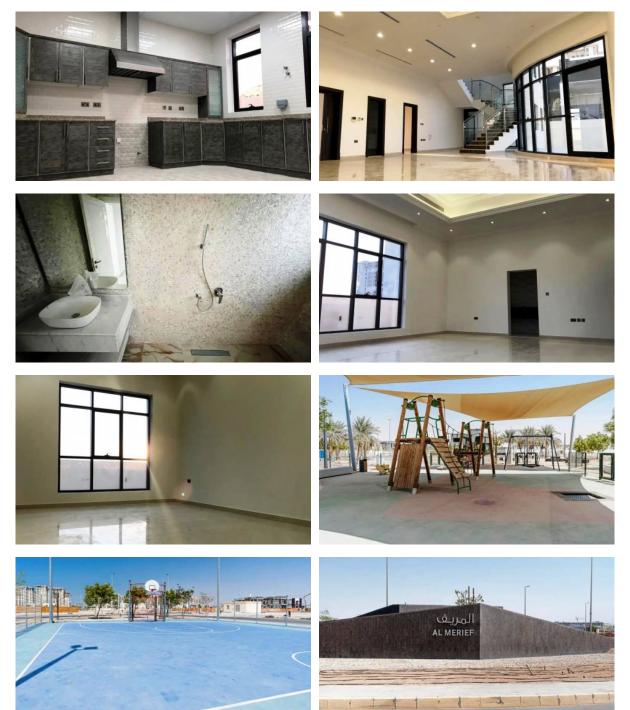

## PHOTO GALLERY

AV-

# OUTDOOR FEATURES

| • | CCTV                  | • | Security                | • | Fenced area   | • | Children's playground |
|---|-----------------------|---|-------------------------|---|---------------|---|-----------------------|
| • | Landscaped green area | • | Transport accessibility | • | Car park      | • | Garden                |
| • | Common area with pool | • | Basketball court        | • | Sports ground | • | Supermarket           |

#### FEATURES

| • | Balcony   | • | Terrace       | • | Internet          | • | Air Conditioners |
|---|-----------|---|---------------|---|-------------------|---|------------------|
| • | Furnished | • | Premium class | • | Completed project |   |                  |