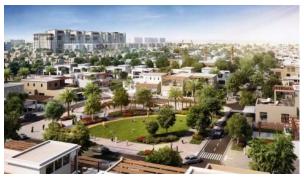

4)

AED 7 500 000

### **PARAMETERS**

City Abu Dhabi
Type Villa
Development AL MERIEF
Living space 743 m²
To sea 2000 m
Completion date I quarter, 2022





#### PROPERTY FEATURES

#### **LOCATION**

Close to the bus stop
 Close to shopping malls
 Close to schools
 Prestigious district

Environmentally pristine area
 Sea nearby
 Park/garden view
 Street view

Courtyard view
 Beautiful view

#### **FEATURES**

Balcony
 Terrace
 Internet
 Air Conditioners

Furnished
 Premium class
 Completed project

#### **INDOOR FACILITIES**

Child-friendly

#### **OUTDOOR FEATURES**

CCTV • Security • Fenced area • Children's playground

Landscaped green area
 Transport accessibility
 Car park
 Garden

Common area with pool
 Basketball court
 Sports ground
 Supermarket



## PHOTO GALLERY