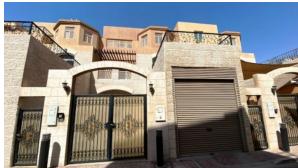

USHRIF GARDENS

AED 3 600 000 - 5 400 000

# **PARAMETERS**

City Abu Dhabi
Type Development
Bedrooms 5
To sea 2000 m
Completion date II quarter, 2009





#### PROPERTY FEATURES

## **LOCATION**

- Close to the bus stop
   Close to shopping malls
   Prestigious district
   Environmentally pristine area
- Near the golf course
   Pool view
   City view
   Park/garden view
- Street view

## **FEATURES**

- Balcony
   Terrace
   Air Conditioners
   Finished
- Premium class

#### **INDOOR FACILITIES**

Child-friendly
 Restaurant
 Cafe
 Fitness room

## **OUTDOOR FEATURES**

- Barbecue area
   CCTV
   Security
   Children's playground
- Landscaped green area
   Transport accessibility
   Car park
   Park
- Swimming pool
   Basketball court
   Tennis court
   Shop



## PHOTO GALLERY