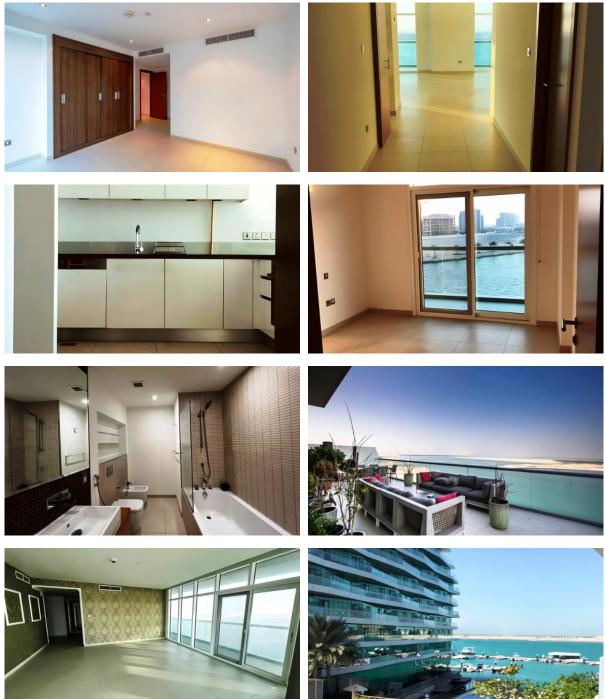

itioners          | Furnished            |
| • Hot tub                    | Finished                | Premium class             |                      |
| INDOOR FACILITIES            |                         |                           |                      |
| Child-friendly               | Steam room              | Elevator                  |                      |
| OUTDOOR FEATURES             | S                       |                           |                      |
| • CCTV                       | Security                | Children's playground     | Children's pool      |
| Landscaped green area        | Transport accessibility | Pets allowed              | Car park             |

- Garden
  Swimming pool
  Running track
  Tennis court
- Supermarket

### PHOTO GALLERY

-AX-