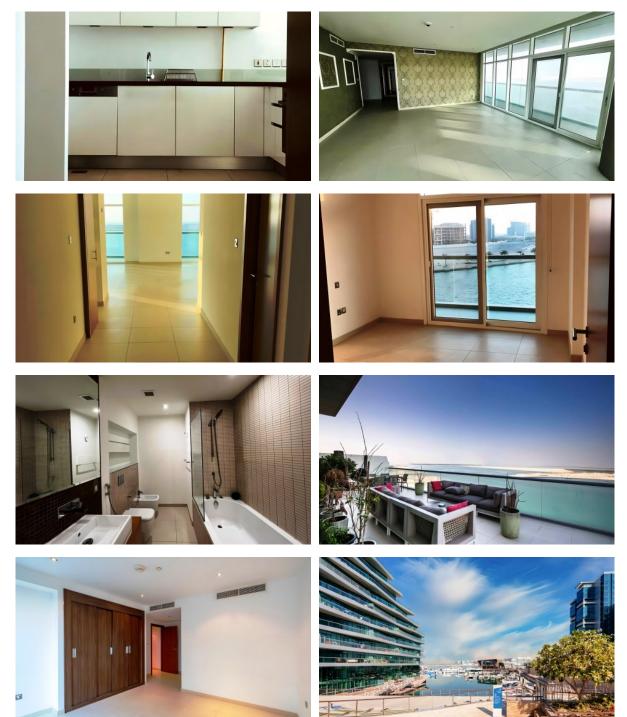

r Conditioners          | Furnished            |
| • Hot tub                    | Finished                | Premium class             |                      |
| INDOOR FACILITIES            |                         |                           |                      |
| Child-friendly               | Steam room              | Elevator                  |                      |
| OUTDOOR FEATURES             | S                       |                           |                      |
| • CCTV                       | Security                | Children's playground     | Children's pool      |
| Landscaped green area        | Transport accessibility | Pets allowed              | Car park             |

- Garden
  Swimming pool
  Running track
  Tennis court
- Supermarket

### PHOTO GALLERY