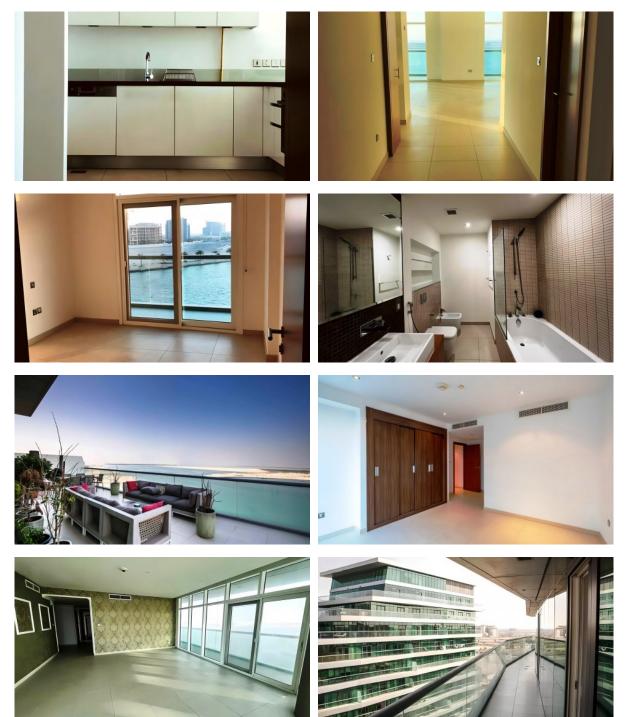

r Conditioners          | Furnished            |
| • Hot tub                    | Finished                | Premium class             |                      |
| INDOOR FACILITIES            |                         |                           |                      |
| Child-friendly               | Steam room              | Elevator                  |                      |
| OUTDOOR FEATURES             | S                       |                           |                      |
| • CCTV                       | Security                | Children's playground     | Children's pool      |
| Landscaped green area        | Transport accessibility | Pets allowed              | Car park             |

- Garden
  Swimming pool
  Running track
  Tennis court
- Supermarket

### PHOTO GALLERY