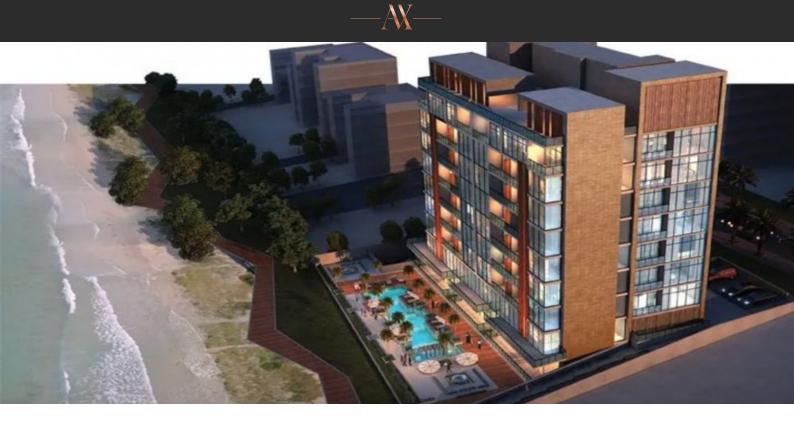

# AL QURM VIEW On request

## PARAMETERS

City Type To sea Completion date Abu Dhabi Development 100 m IV quarter, 2015

## LOCATION

| •                 | Close to the beach               | • | Close to shopping malls   | • | Close to schools | • | Prestigious district   |
|-------------------|----------------------------------|---|---------------------------|---|------------------|---|------------------------|
| •                 | Environmentally pristine area    | • | Great location            | • | Sea nearby       | • | First sea line         |
| •                 | Sea view                         | • | City view                 | • | Panoramic view   | • | Beautiful view         |
| FEATURES          |                                  |   |                           |   |                  |   |                        |
| •                 | Alarm system                     | • | Panoramic windows         | • | Balcony          | • | Wi-Fi                  |
| •                 | All appliances                   | • | Furnished                 | • | Sauna            | • | Finished               |
| ٠                 | Luxury real estate               | ٠ | Premium class             |   |                  |   |                        |
| INDOOR FACILITIES |                                  |   |                           |   |                  |   |                        |
| ٠                 | Restaurant                       | • | Cafe                      | • | Bar              | • | Pharmacies             |
| ٠                 | Medical care 24/7                | • | Hobby room                | • | Recreation room  | • | Recreation area        |
| ٠                 | SPA centre                       | ٠ | Fitness room              | • | Elevator         |   |                        |
| OUTDOOR FEATURES  |                                  |   |                           |   |                  |   |                        |
| •                 | Barbecue area                    | • | CCTV                      | • | Security         | • | Children's playground  |
| •                 | Children's pool                  | • | Transport accessibility   | • | Fresh sea air    | • | No industry facilities |
| ٠                 | Social and commercial facilities | ٠ | Pets allowed              | • | Car park         | • | Concierge              |
| •                 | Promenade with amenities         | • | Well-developed facilities | • | Swimming pool    |   |                        |