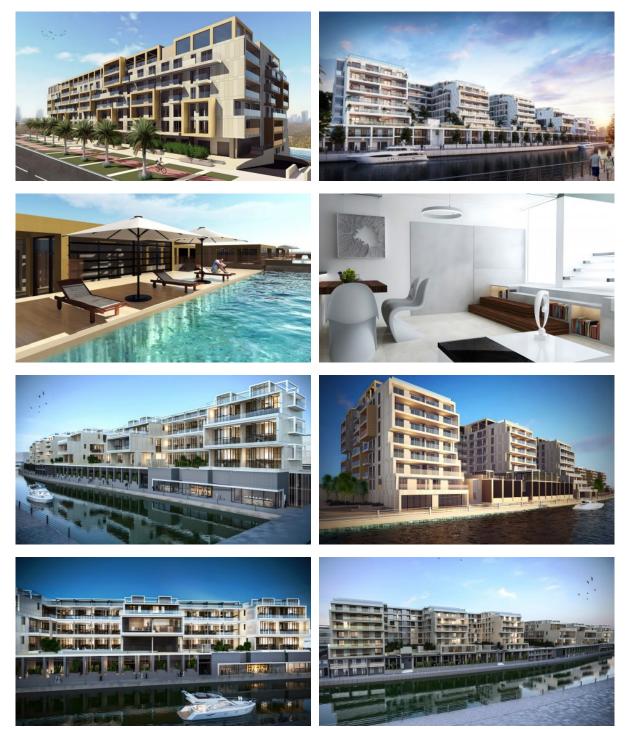

| • | Child-friendly          | • | Restaurant              | • | Cafe                  |
| Laundry             | ٠ | Recreation area         | • | SPA centre              | • | Fitness room          |
| Elevator            | • | Covered parking         |   |                         |   |                       |
| OUTDOOR FEATURES    |   |                         |   |                         |   |                       |
| Barbecue area       | • | CCTV                    | • | Security                | • | Children's playground |
| Children's pool     | • | Transport accessibility | • | Community garden        | • | Concierge             |
| Footpaths           | • | Swimming pool           | • | Running track           | • | Tennis court          |

Football pitch

#### PHOTO GALLERY