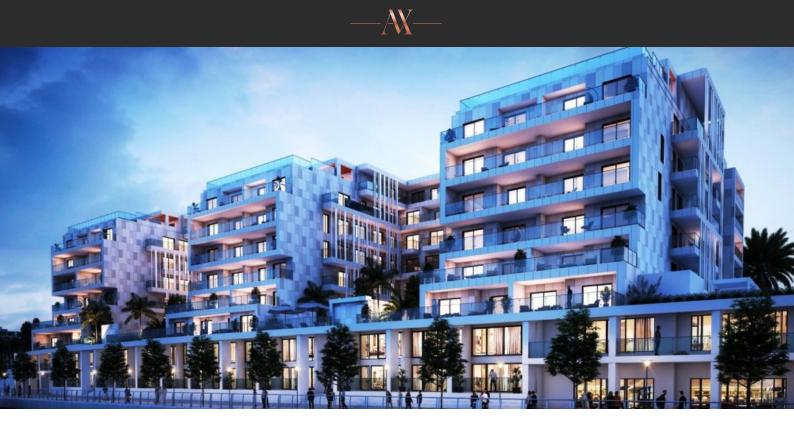

# AL RAHA LOFTS ONE AED 950 000 - 3 000 000

## PARAMETERS

| City            |
|-----------------|
| Туре            |
| Bedrooms        |
| To sea          |
| Completion date |

Abu Dhabi Development 1, 2, 3, 4 200 m Il quarter, 2021

### LOCATION

| Close to the beach  | • | Close to the bus stop   | • | Close to shopping malls | • | Prestigious district  |
|---------------------|---|-------------------------|---|-------------------------|---|-----------------------|
| Sea nearby          | • | Sea view                | • | Panoramic view          | • | Street view           |
| Beautiful view      |   |                         |   |                         |   |                       |
| FEATURES            |   |                         |   |                         |   |                       |
| Balcony             | • | Terrace                 | • | Internet                | • | Furnished             |
| • Hot tub           | • | Finished                | • | Premium class           | • | Completed project     |
| INDOOR FACILITIES   |   |                         |   |                         |   |                       |
| Children's playroom | • | Child-friendly          | • | Restaurant              | • | Cafe                  |
| Laundry             | ٠ | Recreation area         | • | SPA centre              | • | Fitness room          |
| Elevator            | • | Covered parking         |   |                         |   |                       |
| OUTDOOR FEATURES    |   |                         |   |                         |   |                       |
| Barbecue area       | • | CCTV                    | • | Security                | • | Children's playground |
| Children's pool     | • | Transport accessibility | • | Community garden        | • | Concierge             |
| Footpaths           | • | Swimming pool           | • | Running track           | • | Tennis court          |