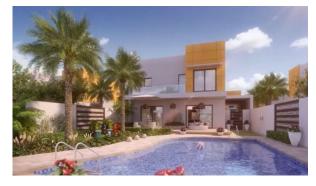

| Villa            |
| Development     | AL REEF 2        |
| Floor plan      | AL REEF 2 156SQM |
| Living space    | 156 m²           |
| To sea          | 18000 m          |
| Completion date | IV quarter, 2017 |
|                 |                  |



#### **PROPERTY FEATURES**

### LOCATION

Close to schools
Prestigious district
Beautiful view

#### INDOOR FACILITIES

Child-friendly
Kindergarten
Cafe
Fitness room
Shopping centre

## OUTDOOR FEATURES

| • | School        | • | Transport accessibility | • | Social and commercial facilities • Park |
|---|---------------|---|-------------------------|---|-----------------------------------------|
| • | Swimming pool | • | Football pitch          | • | Shop                                    |

### PHOTO GALLERY

-AX-