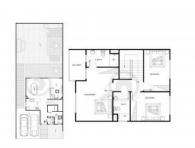

# PARAMETERS

| City            | Abu Dhabi        |
|-----------------|------------------|
| District        | Al Samha         |
| Туре            | Villa            |
| Development     | AL REEF 2        |
| Floor plan      | AL REEF 2 156SQM |
| Living space    | 156 m²           |
| To sea          | 18000 m          |
| Completion date | IV quarter, 2017 |
|                 |                  |