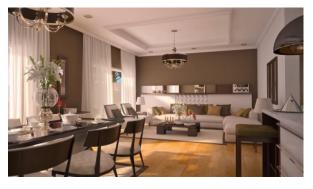

Туре            | Villa            |
| Development     | AL REEF 2        |
| Floor plan      | AL REEF 2 156SQM |
| Living space    | 156 m²           |
| To sea          | 18000 m          |
| Completion date | IV quarter, 2017 |
|                 |                  |



#### **PROPERTY FEATURES**

### LOCATION

Close to schools
Prestigious district
Beautiful view

#### INDOOR FACILITIES

Child-friendly
Kindergarten
Cafe
Fitness room
Shopping centre

## OUTDOOR FEATURES

| • | School        | • | Transport accessibility | • | Social and commercial facilities • Park |
|---|---------------|---|-------------------------|---|-----------------------------------------|
| • | Swimming pool | • | Football pitch          | • | Shop                                    |

### PHOTO GALLERY

-AX-