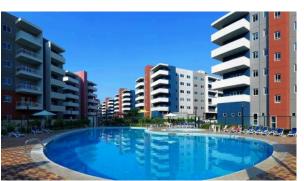

habi
Type Apartment
Development AL REEF
DOWNTOWN

Rooms Studio
Living space 46 m²
To sea 13000 m
Completion date I quarter, 2013



#### PROPERTY FEATURES

#### LOCATION

- Close to the bus stop
- Close to the airport
- Close to the kindergarten
- Prestigious district

- Pool view
- City view

- Park/garden view
- Street view

Courtyard view

#### **FEATURES**

Balcony

- Built-in closet
- Finished
- Premium class

#### **INDOOR FACILITIES**

- · Child-friendly
- Kindergarten
- Laundry

Recreation area

- Fitness room
- Elevator

# **OUTDOOR FEATURES**

- Barbecue area
- CCTV

Security

· Children's playground

- Landscaped green area
- Transport accessibility
- Pets allowed
- Public parking

Park

Garden

- Swimming pool
- Basketball court

- Tennis court
- Shop



# PHOTO GALLERY