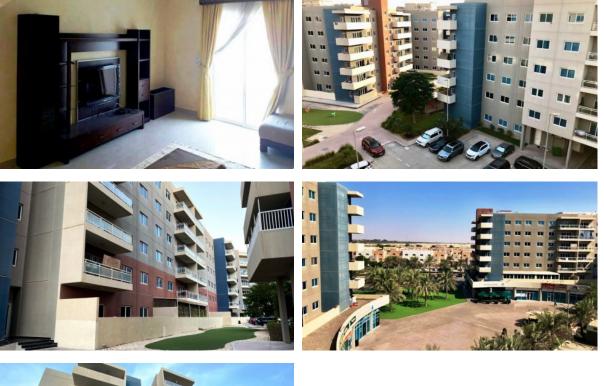

|                           |   |                       |
| Child-friendly        | • | Kindergarten            | • | Laundry                   | • | Recreation area       |
| Fitness room          | • | Elevator                |   |                           |   |                       |
| OUTDOOR FEATURES      |   |                         |   |                           |   |                       |
| Barbecue area         | • | CCTV                    | • | Security                  | • | Children's playground |
| Landscaped green area | • | Transport accessibility | • | Pets allowed              | • | Public parking        |
| Park                  | • | Garden                  | • | Swimming pool             | • | Basketball court      |

Tennis court
Shop

### PHOTO GALLERY

-AX-