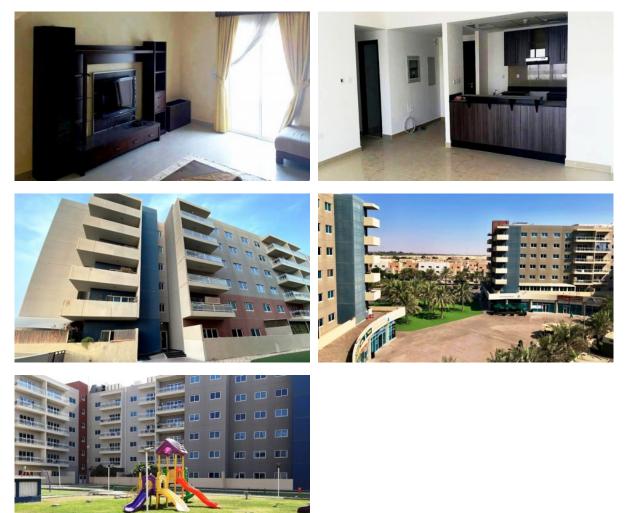

|                           |   |                       |
| Child-friendly        | • | Kindergarten            | • | Laundry                   | • | Recreation area       |
| Fitness room          | • | Elevator                |   |                           |   |                       |
| OUTDOOR FEATURES      |   |                         |   |                           |   |                       |
| Barbecue area         | • | CCTV                    | • | Security                  | • | Children's playground |
| Landscaped green area | • | Transport accessibility | • | Pets allowed              | • | Public parking        |
| Park                  | • | Garden                  | • | Swimming pool             | • | Basketball court      |

Tennis court
Shop

### PHOTO GALLERY

-AX-